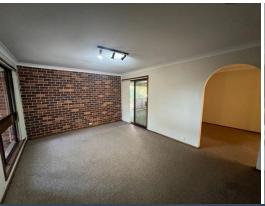

Features included:

- > Built-in wardrobes to all three bedrooms
- > Two split system air conditioning
- > Modern kitchen features ample cupboard space, stainless steel appliances including gas cooking
- > Large fenced yard
- > Double garage
- > Brand new LED lighting throughout