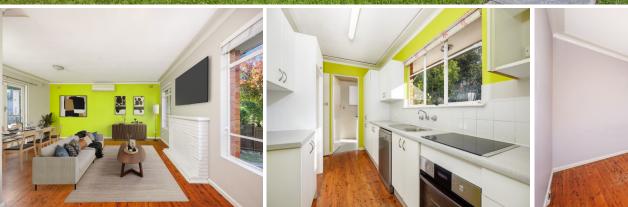

## Features include:

- Generous living and dining spaces, promoting a sense of openness and flow throughout the home
- Modern kitchen designed for functionality, featuring high-quality appliances, ample storage, and a practical layout
- Three well-appointed bedrooms, two with built-in wardrobes
- Classic family bathroom with a separate bath and shower
- French doors opening to sunny, fenced, child-friendly lawns
- Internal laundry off the kitchen with external access
- Expansive, separate double garage
- Split system air conditioning and ceiling fans