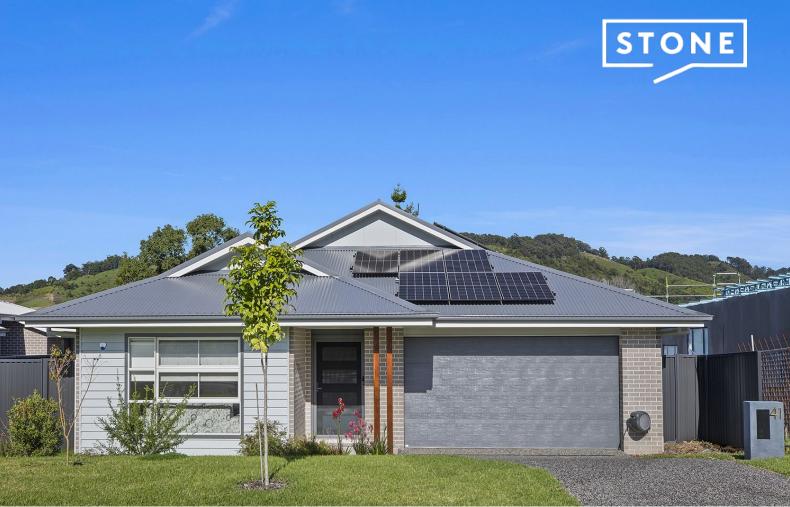

41 Veduta Drive Coffs Harbour, NSW

Stunning Elevated Mountain Views

Council Rates: 802.50pq approx

- Stunning 180 degree mountain range views
- Large 4 bedroom family home
- Open plan modern design
- Well appointed kitchen with engineered stone benches
- Quality stainless steel appliances
- Separate media room
- Alfresco outdoor entertaining area
- Master bedroom with ensuite & WIR