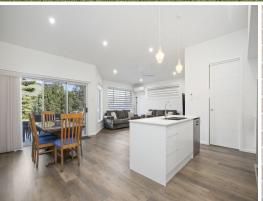

41 Veduta Drive Coffs Harbour, NSW

Stunning Elevated Mountain Views

Council Rates: 802.50pq approx

- Stunning 180 degree mountain range views
- Large 4 bedroom family home
- Open plan modern design
- Well appointed kitchen with engineered stone benches
- Quality stainless steel appliances
- Separate media room
- Alfresco outdoor entertaining area
- Master bedroom with ensuite & WIR