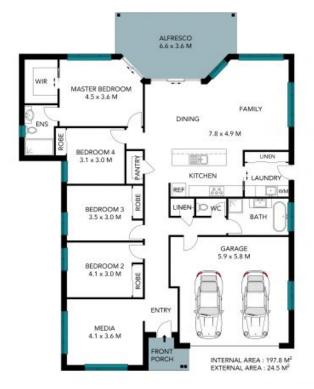

41 Veduta Drive Coffs Harbour, NSW

Stunning Elevated Mountain Views

Council Rates: 802.50pq approx

- Stunning 180 degree mountain range views
- Large 4 bedroom family home
- Open plan modern design
- Well appointed kitchen with engineered stone benches
- Quality stainless steel appliances
- Separate media room
- Alfresco outdoor entertaining area
- Master bedroom with ensuite & WIR

## 41 Veduta Drive Coffs Harbour,

The site plan and floor plan are not to scale; measurements are indicative and in metres. Bushes and trees are placed for illustration purposes. Plans should not be relied on. Interested parties should make and rely on their own enquiries. All other information provided has been collected from reliable sources but cannot be guaranteed for accuracy.