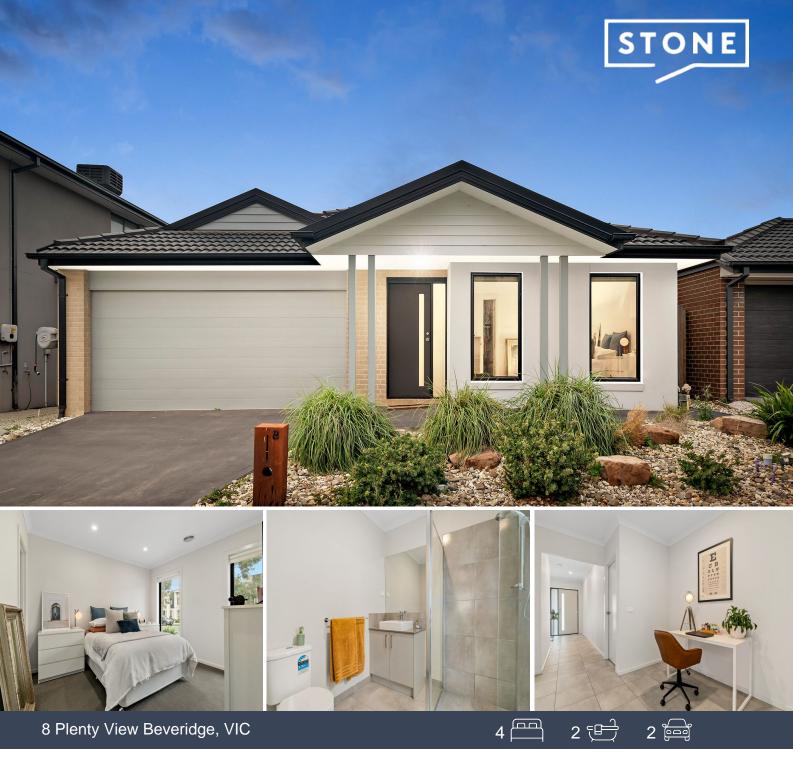

## Ideal Starter Home, Investment Opportunity, or Downsizer's Dream!

Price:

\$600,000

Welcome to 8 Plenty View, where every corner is bursting with potential and endless possibilities! Whether you're a first-time buyer ready to make memories, an investor eyeing lucrative opportunities, or a downsizer seeking the perfect retreat, this gem nestled in the heart of Club Mandalay Estate is sure to steal your heart.

## Features:

- Master bedroom suite with private ensuite & WIR
- Separate lounge room
- Open plan kitchen, dining and family room
- 900mm stainless steel cooker
- Large windows to allow natural light to filter through
- 20mm stone benchtops / island bench
- Seamless indoor / outdoor living
- Covered alfresco