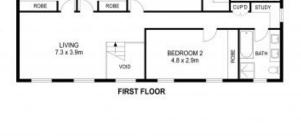

## 28 Kanangra Crescent, Cherrybrook

WIR

ENS

🖳 4 👘 1 🛃 3 🕞 2 💹 797m²

MASTER BEDROOM 4.3 x 3.6m

iate <

THIS IS AN ARTIST'S IMPRESSION - ALL DIMENSIONS, LAYOUTS AND TREES ARE APPROXIMATE ALL INTERESTED PARTIES SHOULD MAKE AND RELY ON THEIR OWN ENQUIRES

BEDROOM 3 3.3 x 3.6m BEDROOM 4 2.8 x 3.6m