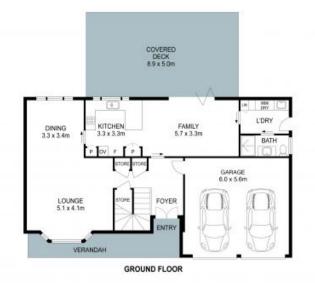

## 28 Kanangra Crescent, Cherrybrook

WIR

ENS

🖳 4 👘 1 🛃 3 🕞 2 💹 797m²

MASTER BEDROOM 4.3 x 3.6m

iate <

THIS IS AN ARTIST'S IMPRESSION - ALL DIMENSIONS, LAYOUTS AND TREES ARE APPROXIMATE ALL INTERESTED PARTIES SHOULD MAKE AND RELY ON THEIR OWN ENQUIRES

BEDROOM 3 3.3 x 3.6m BEDROOM 4 2.8 x 3.6m