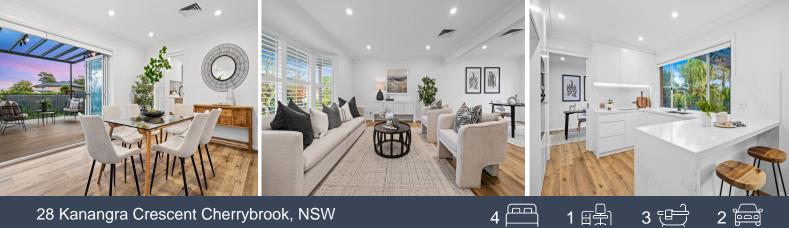

## Masterfully renovated flawless family entertainer

Comprehensively transformed interiors, polished entertaining spaces and an elevated position delivering beautiful district views and an abundance of natural light promise a magnificent and memorable home in this family oasis. Beyond its neatly landscaped gardens and impressively wide frontage lies a spacious residence, zoned for John Purchase Public and Cherrybrook Technology.

- Nothing left to do but move in and enjoy, in a friendly neighbourhood setting
- Generous 797.3sqm parcel with low-care gardens set against travertine tile
- A distinguished entertainers' haven opening to an expansive, all-weather deck
- Selection of formal and informal living spaces, plus an office and study nook
- Modern, open-plan kitchen featuring a 40mm stone, waterfall edge breakfast bar
- Gourmet kitchen boasts an integrated dishwasher, wall oven and spacious pantry
- Fantastic indoor-outdoor ease, dining area flows to deck through bifold doors
- Sizeable bedrooms with BIRs, master with walk-in robe and indulgent ensuite