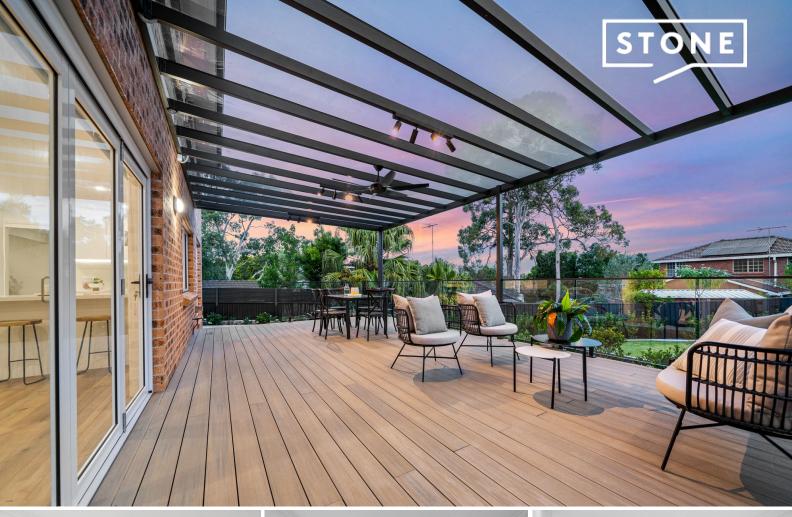

## Masterfully renovated flawless family entertainer

Comprehensively transformed interiors, polished entertaining spaces and an elevated position delivering beautiful district views and an abundance of natural light promise a magnificent and memorable home in this family oasis. Beyond its neatly landscaped gardens and impressively wide frontage lies a spacious residence, zoned for John Purchase Public and Cherrybrook Technology.

- Nothing left to do but move in and enjoy, in a friendly neighbourhood setting
- Generous 797.3sqm parcel with low-care gardens set against travertine tile
- A distinguished entertainers' haven opening to an expansive, all-weather deck
- Selection of formal and informal living spaces, plus an office and study nook
- Modern, open-plan kitchen featuring a 40mm stone, waterfall edge breakfast bar
- Gourmet kitchen boasts an integrated dishwasher, wall oven and spacious pantry
- Fantastic indoor-outdoor ease, dining area flows to deck through bifold doors
- Sizeable bedrooms with BIRs, master with walk-in robe and indulgent ensuite