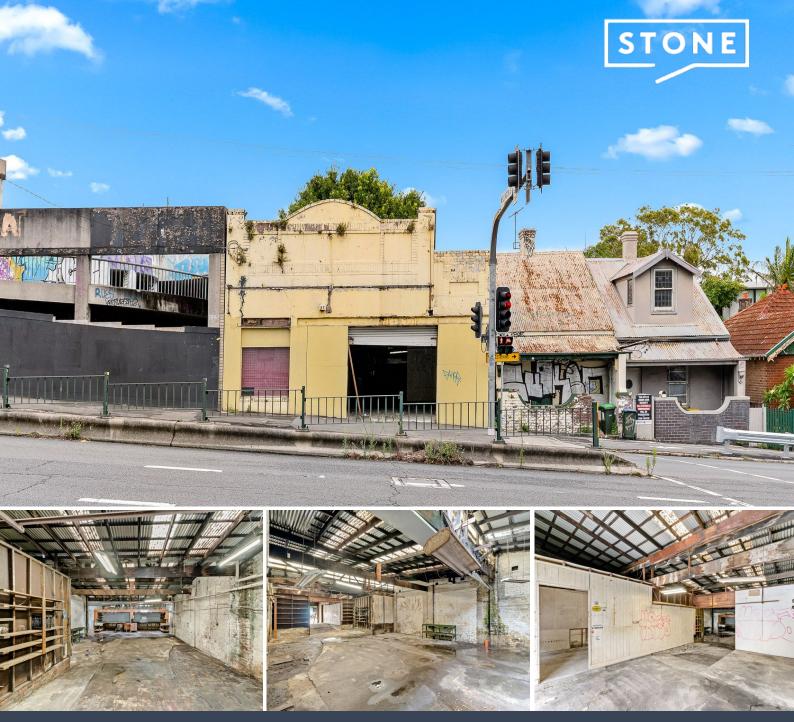

168 Victoria Road Rozelle, NSW

## \*\* Short term leasing options available \*\*

Stone Commercial, are pleased to Exclusively present 168 Victoria Road, Rozelle, a property of this calibre is rarely offered.

Ready to occupy the space attracts a variety of operators with a (IN2 Light Industrial Zoning) with 250 sqm of NLA on the ground floor ideally suited for Industrial training facilities; Fitness, Light industries; Neighbourhood shops; Warehouse or distribution offering a once in a life time opportunity to secure a prime piece Real Estate.

With unparalleled exposure along Victoria Road, one of Sydney's main major arterial roads, commuted by over 50,000 vehicles daily, and being one traffic light from the CBD, offers consumers the convenience & connectivity to and from all destinations Station