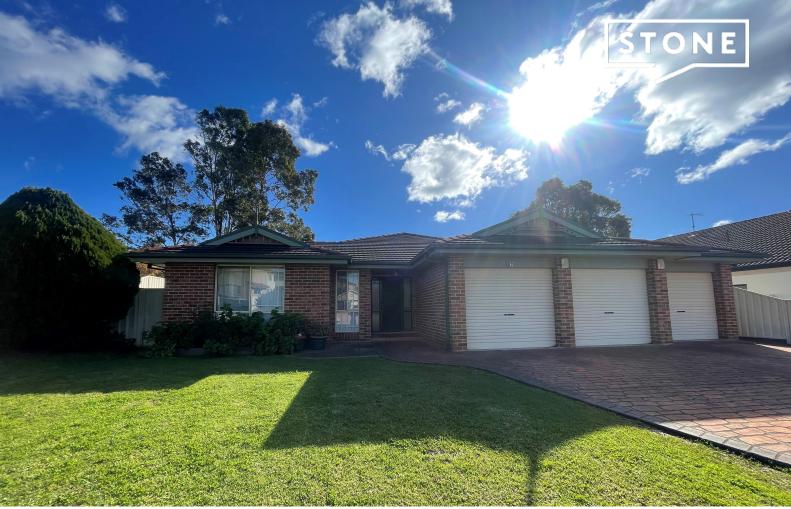

26 Sophia Place Blair Athol, NSW

4 🕮

2 5世

## **Family Home**

This 4 bedroom property offers 2 bathrooms, ceramic tiled throughout with a timber kitchen.

Features included:

- > Four bedrooms
- > Vertical blinds
- > Walk-in robe, split system and ensuite in main bedroom
- > Built-in robes to the other 3 rooms
- > Solar Panels
- > Formal Lounge room
- > Formal dining
- > Combined Kitchen/Dining with gas cooking and a dishwasher
- > Main bathroom with corner bath
- > Triple garage with internal access.
- > Quiet cul-de-sac