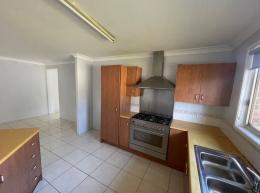

## **Family Home**

This 4 bedroom property offers 2 bathrooms, ceramic tiled throughout with a timber kitchen.

Features included:

- > Four bedrooms
- > Vertical blinds
- > Walk-in robe, split system and ensuite in main bedroom
- > Built-in robes to the other 3 rooms
- > Solar Panels
- > Formal Lounge room
- > Formal dining
- > Combined Kitchen/Dining with gas cooking and a dishwasher
- > Main bathroom with corner bath
- > Triple garage with internal access.
- > Quiet cul-de-sac