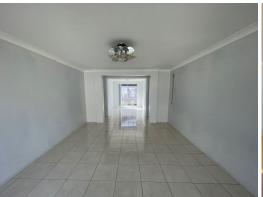

## **Family Home**

This 4 bedroom property offers 2 bathrooms, ceramic tiled throughout with a timber kitchen.

Features included:

- > Four bedrooms
- > Vertical blinds
- > Walk-in robe, split system and ensuite in main bedroom
- > Built-in robes to the other 3 rooms
- > Solar Panels
- > Formal Lounge room
- > Formal dining
- > Combined Kitchen/Dining with gas cooking and a dishwasher
- > Main bathroom with corner bath
- > Triple garage with internal access.
- > Quiet cul-de-sac