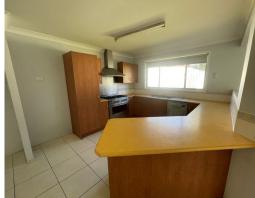

## **Family Home**

This 4 bedroom property offers 2 bathrooms, ceramic tiled throughout with a timber kitchen.

Features included:

- > Four bedrooms
- > Vertical blinds
- > Walk-in robe, split system and ensuite in main bedroom
- > Built-in robes to the other 3 rooms
- > Solar Panels
- > Formal Lounge room
- > Formal dining
- > Combined Kitchen/Dining with gas cooking and a dishwasher
- > Main bathroom with corner bath
- > Triple garage with internal access.
- > Quiet cul-de-sac