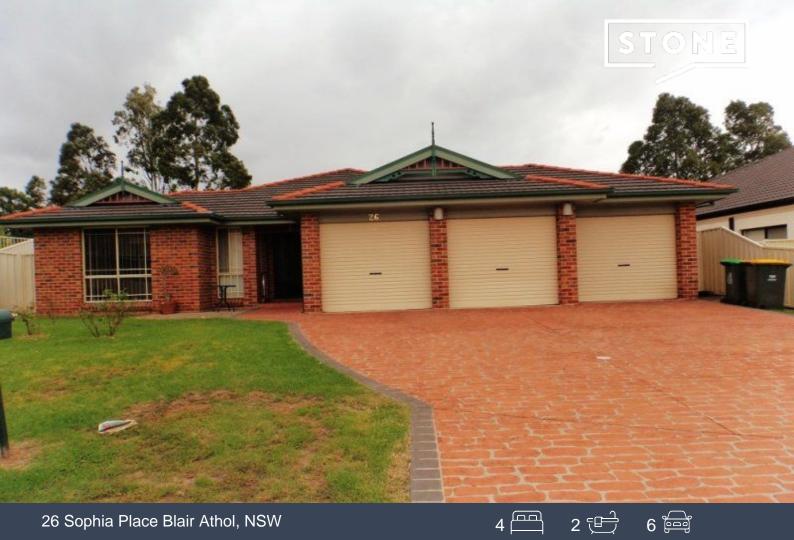

## 26 Sophia Place, Blair Athol

Large 4 bedroom family home which is freshly painted throughout. Brand new carpet and vertical blinds. Walk-in robe, ensuite and air-conditioning to main bedroom. Built-in robes to the other 3 rooms. Formal Lounge, formal dining, theatre room, combined dining /kitchen with gas cooking and dishwasher. Main bathroom with corner bath. Rumpus room perfect for childrens play room with reverse cycle air-conditioning. Tiled living areas. Triple garage with internal access. Solar panels to roof. Quiet cul-de-sac. \*\*NO PETS\*\*