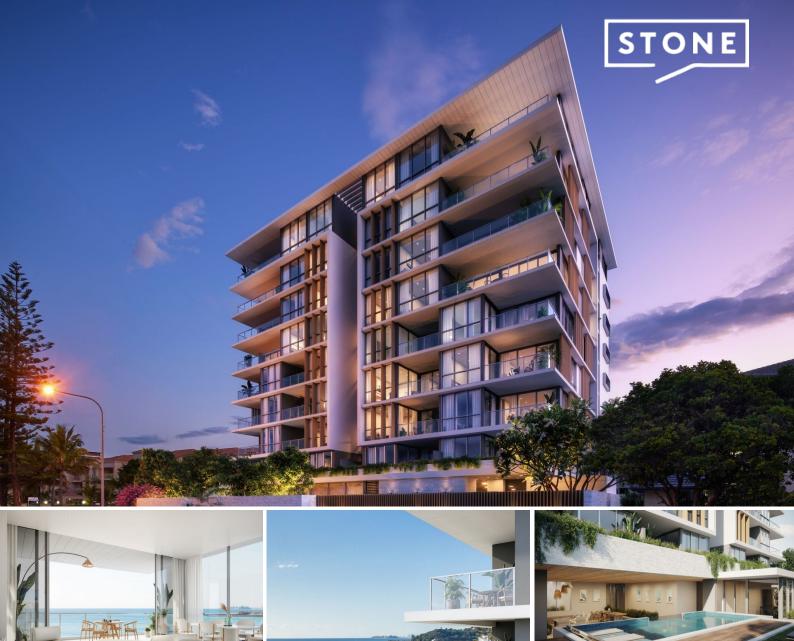

## 801/1214-1220 Gold Coast Highway Palm Beach, QLD

Stunning 3 Bedroom apartment with Ocean Views

Price:

3

ഫി

\$3,500,000

3

Our stunning 3 bedroom apartments are perfect for downsizing or as an investment. These spacious apartments are beautifully appointed with high-end finishes, Miele appliances, some come with study areas and all come with 2 car space.

This boutique development is a stunning collection of 1, 2, 3 Bedroom and Penthouse apartments, just steps to the beach and within easy reach to all the Southern Gold Coast has to offer. In addition, Palm Beach is located in between two of Australia's most beautiful natural estuaries ? Tallebudgera Creek and Currumbin Estuary. Eva Tenth Avenue has been designed and crafted by BDA, one of both Queensland and Australia's leading architects and will be delivered by one of Queensland's leading development teams.

Eva Tenth Avenue provides a beautiful and lush amenity area on the ground floor which includes:

- Pool
- Communal lounge area
- Gym

Brendan Andrews

2 🚔

Type G