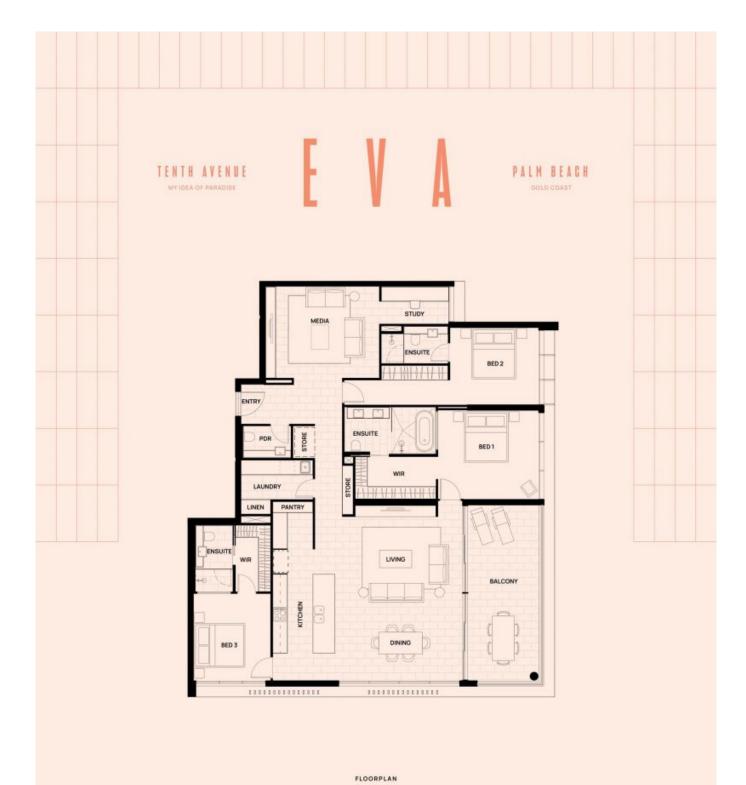

## 801/1214-1220 Gold Coast Highway Palm Beach, QLD

Stunning 3 Bedroom apartment with Ocean Views

Price:

3

ഫി

\$3,500,000

3

Our stunning 3 bedroom apartments are perfect for downsizing or as an investment. These spacious apartments are beautifully appointed with high-end finishes, Miele appliances, some come with study areas and all come with 2 car space.