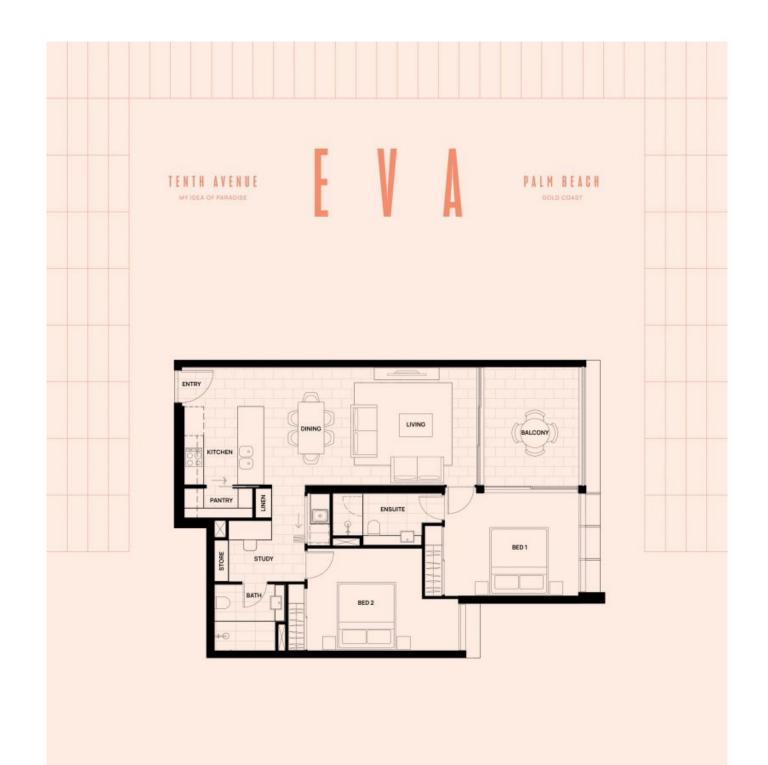

Eva Tenth Avenue provides a beautiful and lush amenity area on the ground floor which includes:

- Pool
- Communal lounge area
- Gym

Brendan Andrews

FLOORPLAN

Type F

N
Image: Second secon