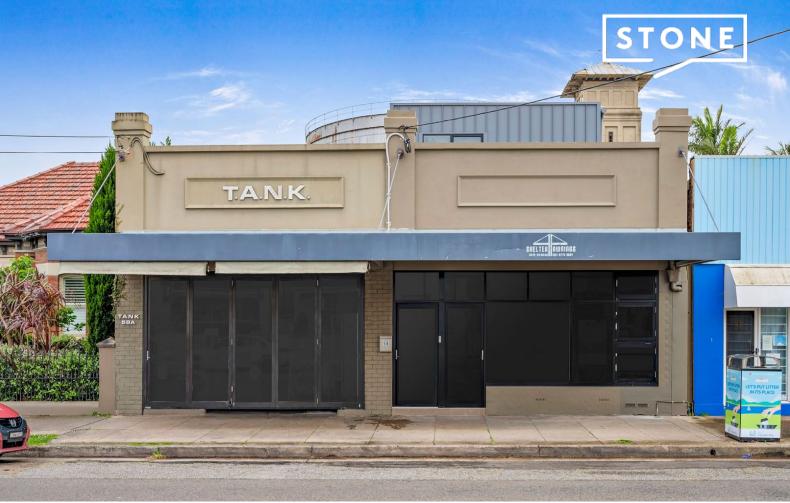

58 Thompson Street Drummoyne, NSW

## SHOWCASE YOUR BUSINESS IN HIGH PROFILE POSITION

- Neat & Tidy ShopfrontMultiple Uses Permissible
- Affordable Rental, Available now

Stone Commercial, Exclusively present, this well positioned shop front at 58 Thompson Street, Drummoyne.

This is your chance to stand out from the crowd, within this highly visible location. Ideally suited for retail/ commercial operators the space offers fantastic signage opportunities & exposure.

- 35 sqm Approx ground floor shop front
- Affordable rental
- Flexible lease terms, available now