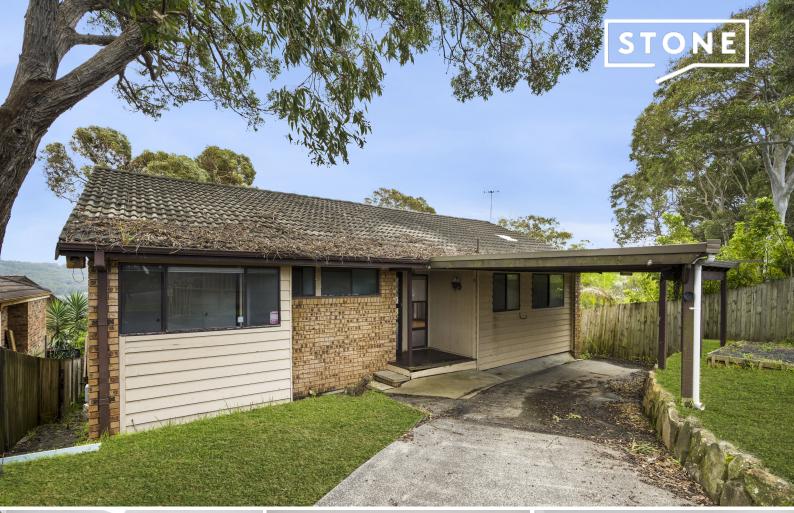

## **Potential Plus**

Off Market Offering, ready for a renovation and some drainage work this property is waiting for you to come and give it some love to bring back the shine.

The unique block of 777sqm has great views and dual access from Northview Drive and Berne Street.

- This versatile property offers endless potential and features:
- Dual entry from Berne Street and Northview Drive
- Open plan lounge dining area leads onto sun deck
- Three bedrooms upstairs
- Single bedroom downstairs with large rumpus room