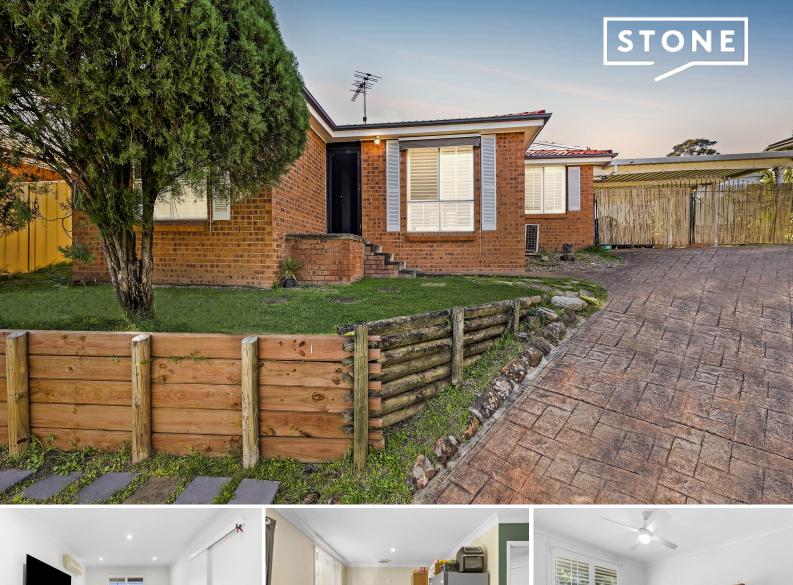

## 13 Merryweather Close Minto, NSW

### The perfect first start

Positioned in a quiet cul-de-sac, perched on the high side of the street, this is the one you and the family have been looking for! Perfect home for a growing family, first home buyer, investor, or just wanting to downsize. With 4 bedrooms, 1 bathroom, and a carport.

Well balanced, comfortable with a practical and free flow floor plan welcomes you with a light-filled living area, flowing through to the well-appointed kitchen with ample cupboard, bench space and dining area. With split air conditioning, you can maintain a comfortable temperature all year round. The dining area seamlessly opens out to the backyard, providing the perfect space for entertaining.

Key Features:

- > Storage Shed
- > Miele dishwasher
- > Plantation shutters

ഫ

4

\$799,000 - \$849,000

2 🎰

Andrew Diadyk 0423 657 078

Danyal Mushtaq 0479 178 429