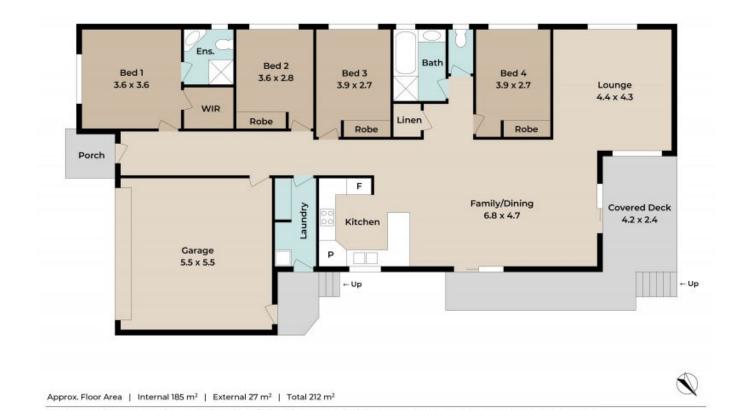

The home has four well located bedrooms, main bedroom at the front with ensuite and walk-in robe, second bedroom in the middle and the two remaining bedrooms to the rear of the home allowing separation for adults and growing children.

The spacious kitchen anchors the perfect family living flow. The dining and living area adjoining the kitchen, seamlessly interconnects with the outdoor living area. This open plan living space has the right proportions to enable a comfortable family environment.

But the fun doesn't stop there! Discover the sunlit family/rumpus room, where kids can play to their heart's content or where the family can unwind with a movie night.

•••

Leanne Gunn 0413 817 092

The excellent features don't stop there. You will be the owner of a 400m2 property with double lock up garage with internal entry, no more running through the rain to unlock the fr...