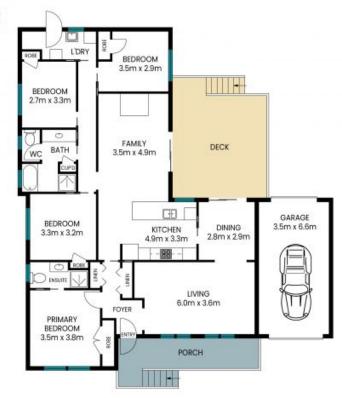

## 1 Damien Close **Chittaway Point**

Internal Area: External Area: Garage Area: Total Area:

141 sqm 38 sqm 23 sqm 202 sqm

PLEASE NOTE: These Floor and Site Plans have been generated for marketing purposes and are to be used as a guide only.

While all care is taken, no guarantee can be given in respect of accuracy, sizes and dimensions are approximate, actual may vary.