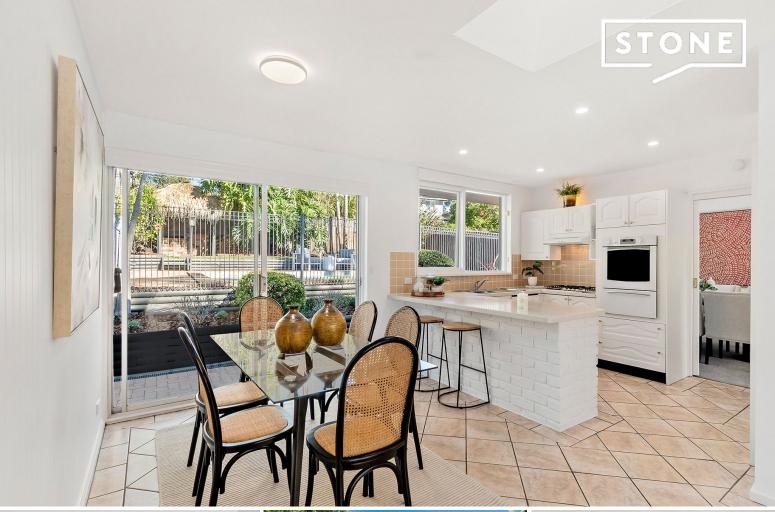

## Fabulous north facing entertainer in a premier central setting

Fun for all the family in this superbly designed single level residence that sits on a large premium near level 873sqm parcel of land with a sparkling pool within a stroll of parks, the village and primary school. Boasting two extensive light-flooded living and dining spaces, comfortably modern finishes and easy flow to a private sunny courtyard, near-level rear lawn and beautifully landscaped gardens, its tranquil setting is handy to major shopping centres, beaches and Sydney's CBD.

- Set slightly on the high side of the street behind pristine landscaped gardens
- Generous sunlit living space with gas fireplace and large separate dining room
- Extensive family and meals area with a bar open to a sunny north courtyard
- Easy flow to private, near-level, enclosed lawn, pool and barbecue cabana
- Open plan CaesarStone and gas kitchen with breakfast bar and dishwasher
   All living spaces and the kitchen overlook the rear garden and pool area
- Spacious bedrooms with built-ins, sunny main with walk-in robe and ensuite
- Modern full bathroom, air conditioning, freshly painted