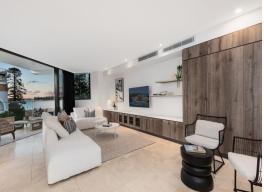

This beautifully appointed apartment features open plan living, generous proportions, double bedrooms and a peaceful outlook. You have everything at your doorstep with this key Terrigal location.

- Floor-to-ceiling glass opens to combine indoor/outdoor living
- Spacious lounge/dining room enhanced by high ceilings
- Natural outdoor flow onto north facing terrace
- Deluxe kitchen has induction cooktop, stone island bench
- Spacious bedrooms & bathrooms feature stylish inclusions
- Opulent master with walk-in robe and ensuite
- Perfect home for owner-occupiers, holidaymakers or investors
- Desirable low rise building, lift access, secure parking, storage cage