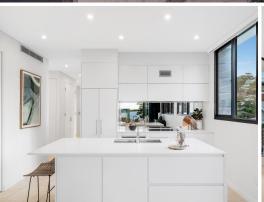

This beautifully appointed apartment features open plan living, generous proportions, double bedrooms and a peaceful outlook. You have everything at your doorstep with this key Terrigal location.

- Floor-to-ceiling glass opens to combine indoor/outdoor living
- Spacious lounge/dining room enhanced by high ceilings
- Natural outdoor flow onto north facing terrace
- Deluxe kitchen has induction cooktop, stone island bench
- Spacious bedrooms & bathrooms feature stylish inclusions
- Opulent master with walk-in robe and ensuite
- Perfect home for owner-occupiers, holidaymakers or investors
- Desirable low rise building, lift access, secure parking, storage cage