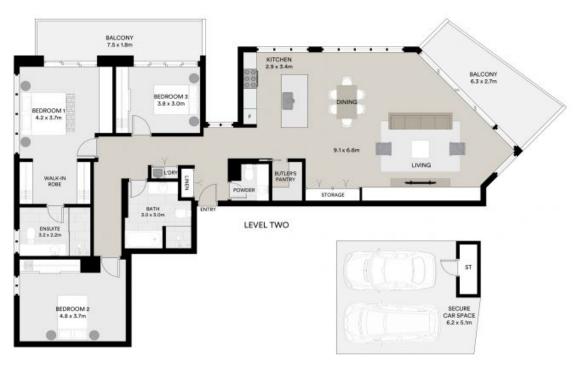

This beautifully appointed apartment features open plan living, generous proportions, double bedrooms and a peaceful outlook. You have everything at your doorstep with this key Terrigal location.

- Floor-to-ceiling glass opens to combine indoor/outdoor living
- Spacious lounge/dining room enhanced by high ceilings
- Natural outdoor flow onto north facing terrace
- Deluxe kitchen has induction cooktop, stone island bench
- Spacious bedrooms & bathrooms feature stylish inclusions
- Opulent master with walk-in robe and ensuite
- Perfect home for owner-occupiers, holidaymakers or investors
- Desirable low rise building, lift access, secure parking, storage cage

Price: Contact Agent
Council Rates: \$278.00 p/q
Water Rates: \$228.00 p/q
Strata Rates: \$2,210.00 p/q

Brent Pilkington

0410 872 541

Brent Pilkington 0410 872 541

BASEMENT

o 1 2 3 4 5 INTERNAL AREA : 162 M² EXTERNAL AREA : 66 M²