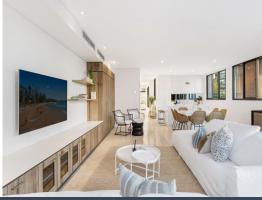

This beautifully appointed apartment features open plan living, generous proportions, double bedrooms and a peaceful outlook. You have everything at your doorstep with this key Terrigal location.

- Floor-to-ceiling glass opens to combine indoor/outdoor living
- Spacious lounge/dining room enhanced by high ceilings
- Natural outdoor flow onto north facing terrace
- Deluxe kitchen has induction cooktop, stone island bench
- Spacious bedrooms & bathrooms feature stylish inclusions
- Opulent master with walk-in robe and ensuite
- Perfect home for owner-occupiers, holidaymakers or investors
- Desirable low rise building, lift access, secure parking, storage cage