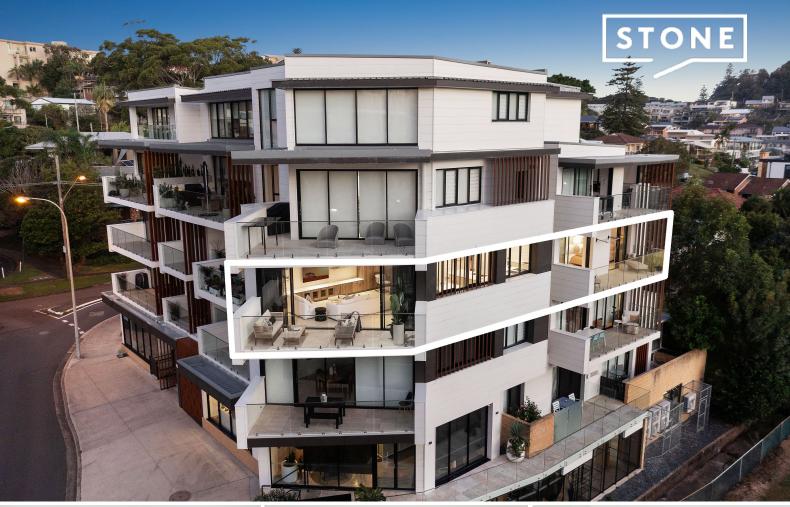

## Spacious Apartment in the Heart of Terrigal Bowl

Positioned in the heart of Terrigal Bowl, this sun drenched apartment within the prestigious RockPool complex is an easy, and level 50 metre walk to the beach.

This beautifully appointed apartment features open plan living, generous proportions, double bedrooms and a peaceful outlook. You have everything at your doorstep with this key Terrigal location.

- Floor-to-ceiling glass opens to combine indoor/outdoor living
- Spacious lounge/dining room enhanced by high ceilings
- Natural outdoor flow onto north facing terrace
- Deluxe kitchen has induction cooktop, stone island bench
- Spacious bedrooms & bathrooms feature stylish inclusions
- Opulent master with walk-in robe and ensuite
- Perfect home for owner-occupiers, holidaymakers or investors
- Desirable low rise building, lift access, secure parking, storage cage