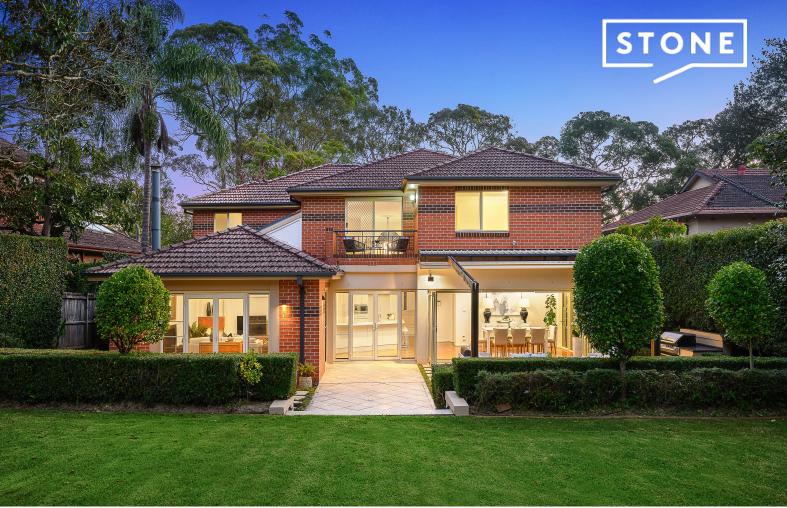

23 Calvert Avenue Killara, NSW

5 📇

## Impressively large full brick entertainer caters to the whole family.

Defined by grand scale proportions this impressive modern entertainer delivers high-quality full brick construction across two spectacular levels. Nestled in formal gardens on 1107sqm approx. of sunlit northeast to rear land, with an imposing 20m frontage.

- Approx. 367sqm interior with all amenities in place for easy family comfort
- Full brick across to spacious levels, soaring entry with grand staircase
- Formal living and dining versatile for refined socialising and everyday use
- Light-filled casual dining, stunning parquetry, in/out flow through bifold doors
- Family/media room, open fireplace, built-in cabinets, and flow to garden
- European appliances feature in the gas and stone kitchen with dining bar
- Five king-size bedrooms, one downstairs has adjacent bathroom, built-in robes
  Upstairs bedrooms flank a family retreat that opens to a sunny balcony