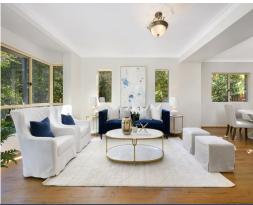

- Approx. 367sqm interior with all amenities in place for easy family comfort
- Full brick across to spacious levels, soaring entry with grand staircase
- Formal living and dining versatile for refined socialising and everyday use
- Light-filled casual dining, stunning parquetry, in/out flow through bifold doors
- Family/media room, open fireplace, built-in cabinets, and flow to garden
- European appliances feature in the gas and stone kitchen with dining bar
- Five king-size bedrooms, one downstairs has adjacent bathroom, built-in robes
  Upstairs bedrooms flank a family retreat that opens to a sunny balcony