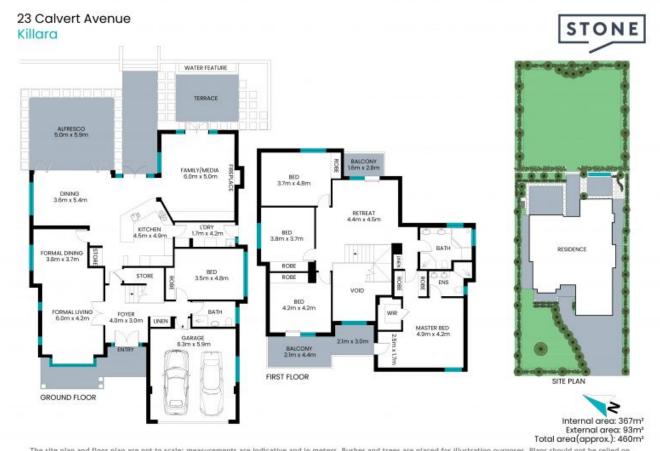

- Approx. 367sqm interior with all amenities in place for easy family comfort
- Full brick across to spacious levels, soaring entry with grand staircase
- Formal living and dining versatile for refined socialising and everyday use
- Light-filled casual dining, stunning parquetry, in/out flow through bifold doors
- Family/media room, open fireplace, built-in cabinets, and flow to garden
- European appliances feature in the gas and stone kitchen with dining bar
- Five king-size bedrooms, one downstairs has adjacent bathroom, built-in robes
  Upstairs bedrooms flank a family retreat that opens to a sunny balcony