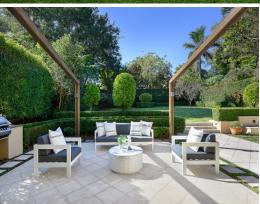

- Approx. 367sqm interior with all amenities in place for easy family comfort
- Full brick across to spacious levels, soaring entry with grand staircase
- Formal living and dining versatile for refined socialising and everyday use
- Light-filled casual dining, stunning parquetry, in/out flow through bifold doors
- Family/media room, open fireplace, built-in cabinets, and flow to garden
- European appliances feature in the gas and stone kitchen with dining bar
- Five king-size bedrooms, one downstairs has adjacent bathroom, built-in robes
  Upstairs bedrooms flank a family retreat that opens to a sunny balcony