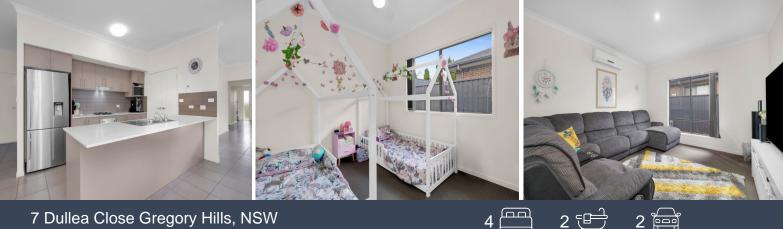

## 7 Dullea Close Gregory Hills, NSW

## Features:

- > Four generously sized bedrooms, ensuite & walk-in to main
- > Versatility in the open plan living & dining areas perfect for entertaining
- > Kitchen is stunning offering gas cooking, breakfast bar & walk in pantry
- > Create unforgettable movie nights in dedicated theatre room
- > Office space, split system air conditioning & double lock up garage
- > Enjoy leisurely strolls in the nearby park & playground, ideal for family fun
- > 542 m2 block, offering alfresco entertaining & generous backyard