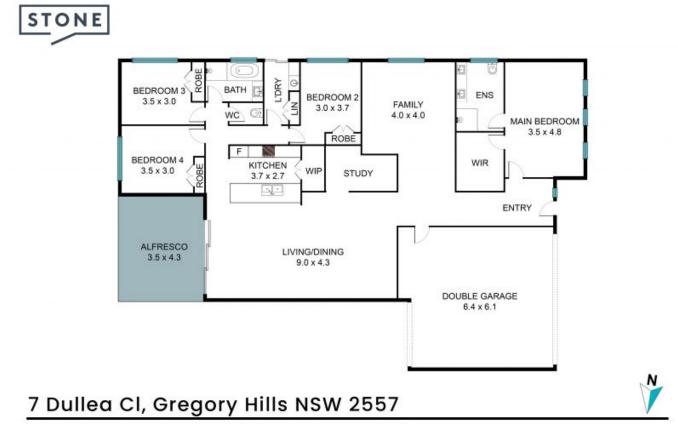

## Features:

- > Four generously sized bedrooms, ensuite & walk-in to main
- > Versatility in the open plan living & dining areas perfect for entertaining
- > Kitchen is stunning offering gas cooking, breakfast bar & walk in pantry
- > Create unforgettable movie nights in dedicated theatre room
- > Office space, split system air conditioning & double lock up garage
- > Enjoy leisurely strolls in the nearby park & playground, ideal for family fun
- > 542 m2 block, offering alfresco entertaining & generous backyard

Price:

**Troy Nicholson** 0438 801 234

\$1,150,000 - \$1,250,000

Mark Bricknell 0438 801 234

The floor plan is not to scale, measurements and in metres. Exterior elements are not in position. Plans should not be relied on. Interested parties should make and rely on their own enquiries. All other information provided has been collected from reliable sources but cannot be guaranteed for accuracy.