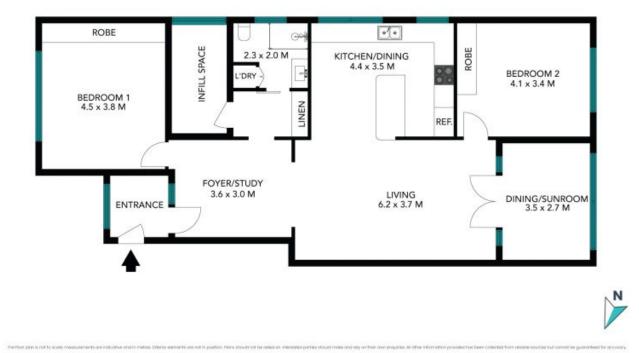

## STONE

8/20 Musgrave Street Mosman

The floor plan is not to scale; measurements are indicative and in metres. All features included in this 3D plan are for inspiration purposes only. This is not an exact replica of the property or the position of exterior elements. Plans should not be relied on. Interested parties should make and rely on their own enquiries.