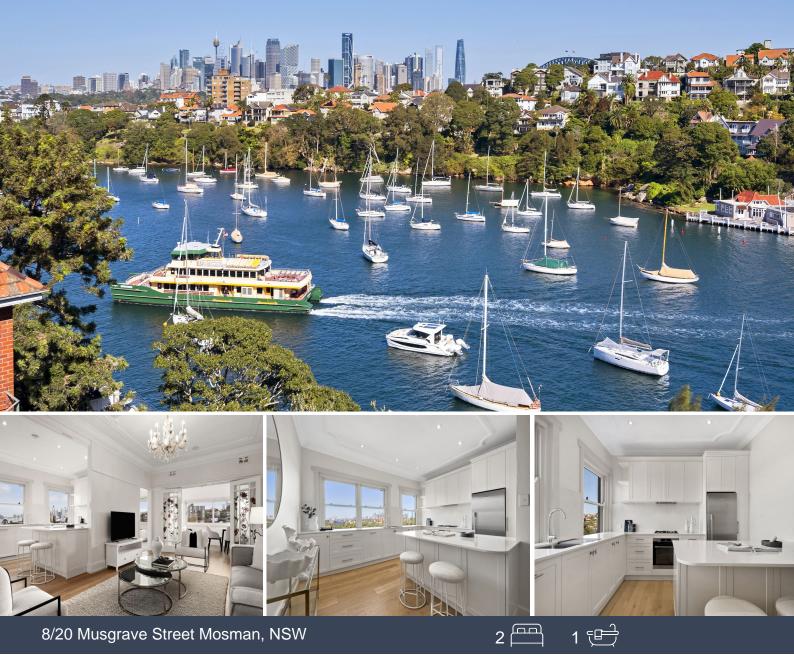

## SOLD SOLD SOLD

Boasting a prized position in an exclusive harbour setting and with sweeping panoramic views across picturesque Mosman Bay to Sydney Harbour, the ultimate luxury lifestyle can be enjoyed from this newly renovated classic period property, rich in charm and spanning over 100sqm of living area. Offering 2 double bedrooms both with custom built ins and situated on the top floor, this vintage, bright and sun-filled art deco strata apartment has beautiful patterned high ceilings, leadlight windows and a spacious lounge area plus dining/sunroom. Only moments to Sydney Harbour foreshore and stroll to South Mosman ferry wharf or city buses at door.

- The perfect blend of Art Deco charm + modern opulence
- Stunning views from most rooms
- Luxurious bathroom with Internal laundry with washer/dryer
- Ducted air conditioning throughout, formal entrance vestibule
- Stunning new kitchen, stone benchtops, new oven & gas hob, dishwasher
- Plenty of internal storage cupboards
- Quiet foreshore location
- Mosman shops and caf? lifestyle nearby

Andrew Thomas 0421 281 234

8/20 Musgrave Street Mosman