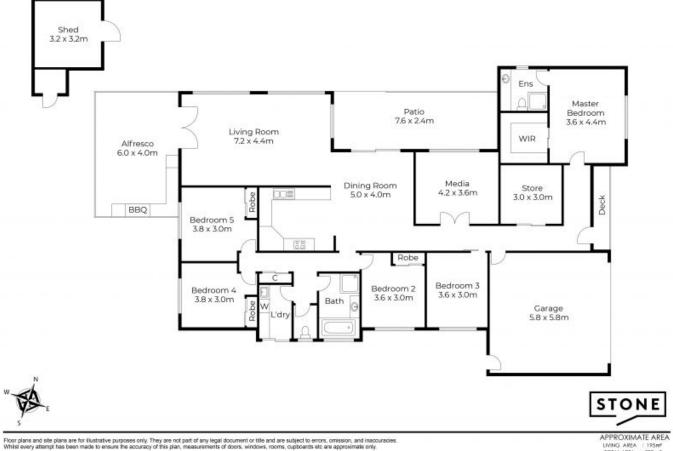

Floor plans and site plans are for illustrative purposes only. They are not part of any legal document or title and are subject to errors, omission, and inaccuracies. White every attempt has been made to ensure the accuracy of this plan, measuruments of doors, window, rooms, cuptoands etc are approximate only. APPROXIMATE AREA LIMING AREA : 195 m<sup>2</sup> TOTAL AREA : 285 m<sup>2</sup>

APPROXIMATE AREA LIVING AREA : 195m/ TOTAL AREA : 288 m<sup>2</sup>