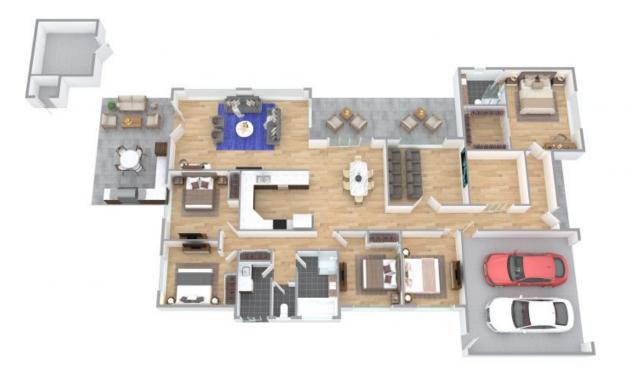

Floor plans and site plans are for illustrative purposes only. They are not part of any legal document or title and are subject to errors, omission, and inaccuracies. White every attempt has been made to ensure the accuracy of this plan, measuruments of doors, window, rooms, cuptoands etc are approximate only. APPROXIMATE AREA LIMING AREA : 195 m<sup>2</sup> TOTAL AREA : 285 m<sup>2</sup>

APPROXIMATE AREA LIVING AREA : 195m/ TOTAL AREA : 288 m<sup>2</sup>