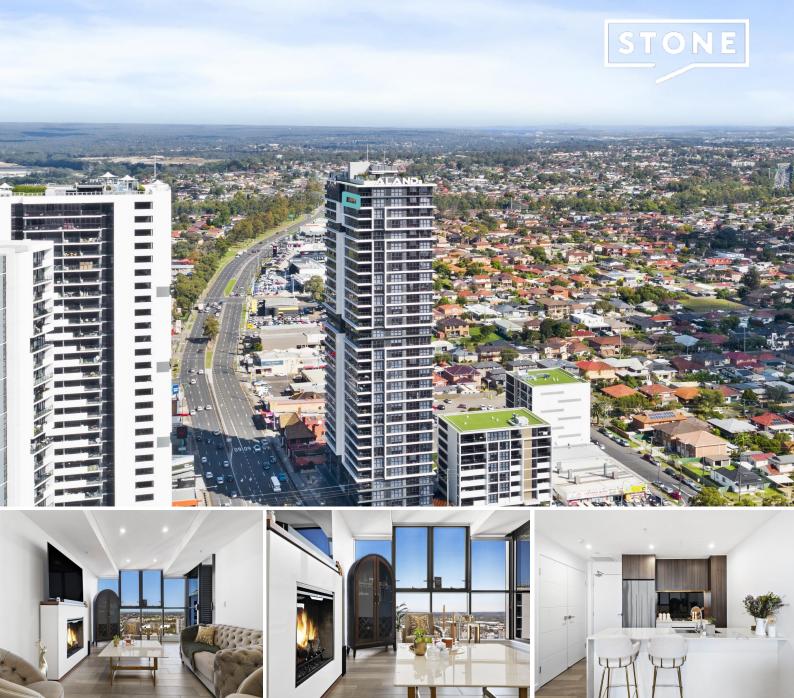

3008/311 Hume Highway Liverpool, NSW

Price:

\$570,000 - \$595,000

## **Modern Living**

Offering a blend of luxury and modern living, this two-bedroom apartment is nestled in the heart of Liverpool. With its prime location, high-end finishes and contemporary design combine to create an unparalleled living experience.

## Key Features:

- > Gas cooking
- > Internal laundry
- > 30th floor position
- > Allocated car space
- > Ducted air conditioning
- > Built-in to the master bedroom
- > Recessed celings to the living area
- > Updated flooring, tiles, plush carpets...