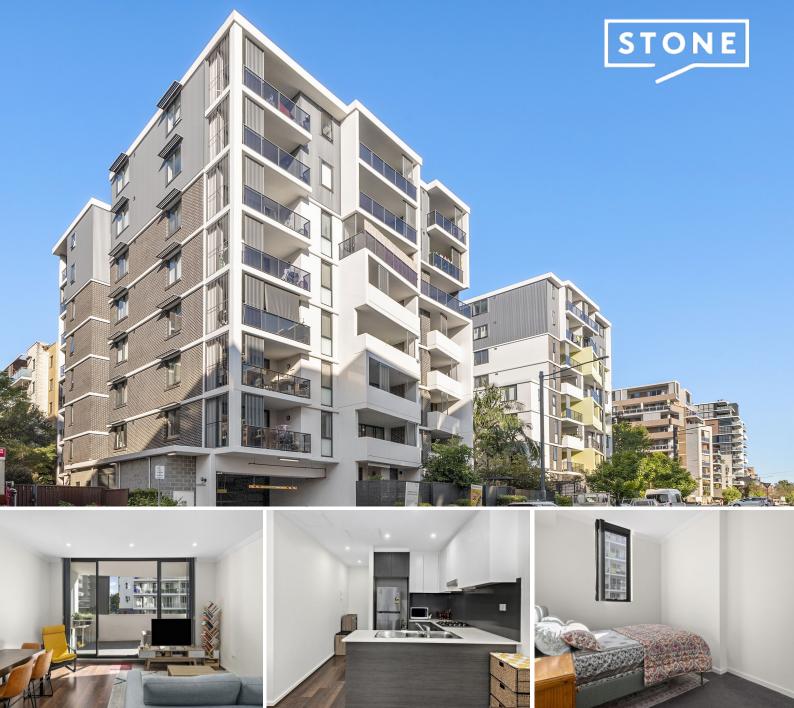

52/6 George Street Warwick Farm, NSW

## **OPEN HOME CANCELLED**

Located centrally in warwick farm, this property provides the ideal lifestyle location. Featuring one bedroom, spacious living area, a large balcony and a secure car space with lockup storage cage. All located within easy walking distance of Liverpool Train Station, Bus Stops, Westfields shopping centre as well as local schools, parks and shops, restaurants & cafes.

Features:

- > Bedroom with built-in robes
- > Seperate study w/ built in robes
- > Open plan living and dining area
- > Large balcony
- > Modern kitchen with gas cooking, double sink, dishwasher and ample storage including pantry
- > Internal laundry
- > Ducted Air con
- > Secure car spot