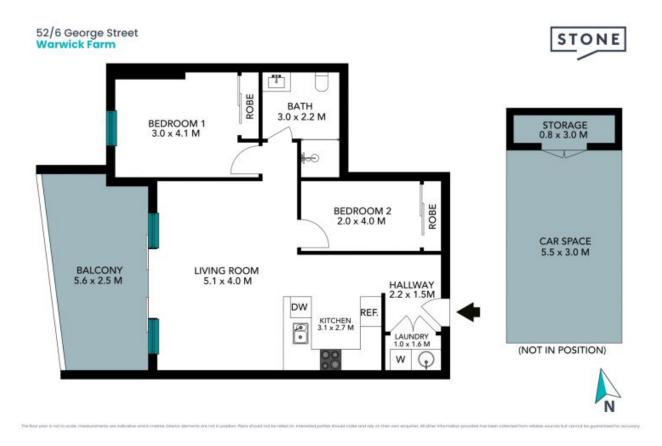

Features:

- > Bedroom with built-in robes
- > Seperate study w/ built in robes
- > Open plan living and dining area
- > Large balcony
- > Modern kitchen with gas cooking, double sink, dishwasher and ample storage including pantry
- > Internal laundry
- > Ducted Air con
- > Secure car spot

Price:

**Tim Hills** 0401 815 295

Contact Agent

وصفا

Tim Hills 0401 815 295

The floor plan is not to scale; measurements are indicative and in metres. All features included in this 3D plan are for inspiration purposes only. This is not an exact replica of the property or the position of exterior elements. Plans should not be relied on. Interested parties should make and rely on their own enquiries.