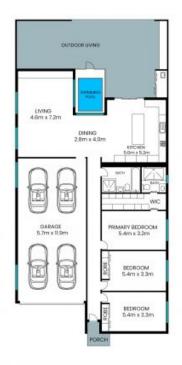

## 29 Manly Parade The Entrance North

Internal Area: 163sqm External Area: 141sqm

Floor Plan

Site Plan

PLEASE NOTE: These Floor Plan + Site Plans have been generated for marketing purposes and are to be used as a guide only.
While all care is taken, no guarantee can be given in respect of accuracy, sizes and dimensions are approximate, actual may vary.