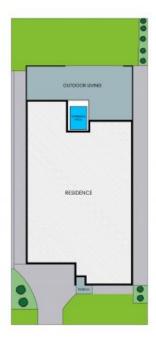

## 29 Manly Parade The Entrance North

Internal Area: 163sqm External Area: 141sqm

Floor Plan

Site Plan

PLEASE NOTE: These Floor Plan + Site Plans have been generated for marketing purposes and are to be used as a guide only.
While all care is taken, no guarantee can be given in respect of accuracy, sizes and dimensions are approximate, actual may vary.