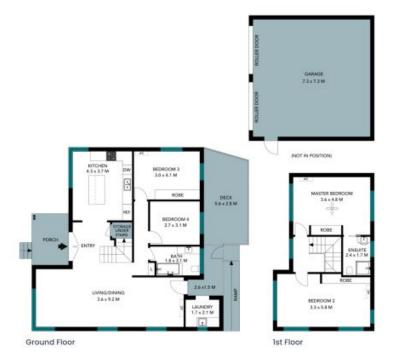

This property features;

- Beautifully updated kitchen with island bench and breakfast bar, electric oven and stove, includes dishwasher
- Lounge room off entry and kitchen, air conditioned and spacious
- Four spacious bedrooms, two on each level, air conditioning comfort in three out of four, three with built in robes
- Main bedroom upstairs with ensuite and creek views, aside from the above built in robes and air con
- Main bathroom downstairs with lovely big sized bathtub, shower over bath
- Enclosed laundry on back verandah
- Deck off the back of the house
- Double lock-up garage with power in backyard with remote roller door access

**Price:** \$650 per week **Available Date:** 09/04/2024

Jasmine Tammekand
02 4089 1111

Ground Floor

1st Floor

The floor plan is not to scale; measurements are indicative and in metres. All features included in this 3D plan are for inspiration purposes only.

This is not an exact replica of the property or the position of exterior elements. Plans should not be relied on. Interested parties should make and rely on their own enquiries.

The floor plant is not to soosial, measurements one indicative and in meteria, literate elements are not by position. Parse already on the earlied on in Healested purises already make and make