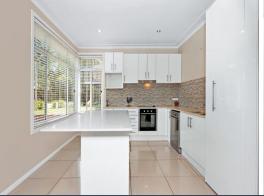

This property features;

- Beautifully updated kitchen with island bench and breakfast bar, electric oven and stove, includes dishwasher
- Lounge room off entry and kitchen, air conditioned and spacious
- Four spacious bedrooms, two on each level, air conditioning comfort in three out of four, three with built in robes
- Main bedroom upstairs with ensuite and creek views, aside from the above built in robes and air con
- Main bathroom downstairs with lovely big sized bathtub, shower over bath
- Enclosed laundry on back verandah
- Deck off the back of the house
- Double lock-up garage with power in backyard with remote roller door access