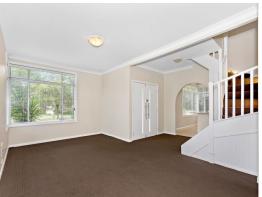

This property features;

- Beautifully updated kitchen with island bench and breakfast bar, electric oven and stove, includes dishwasher
- Lounge room off entry and kitchen, air conditioned and spacious
- Four spacious bedrooms, two on each level, air conditioning comfort in three out of four, three with built in robes
- Main bedroom upstairs with ensuite and creek views, aside from the above built in robes and air con
- Main bathroom downstairs with lovely big sized bathtub, shower over bath
- Enclosed laundry on back verandah
- Deck off the back of the house
- Double lock-up garage with power in backyard with remote roller door access