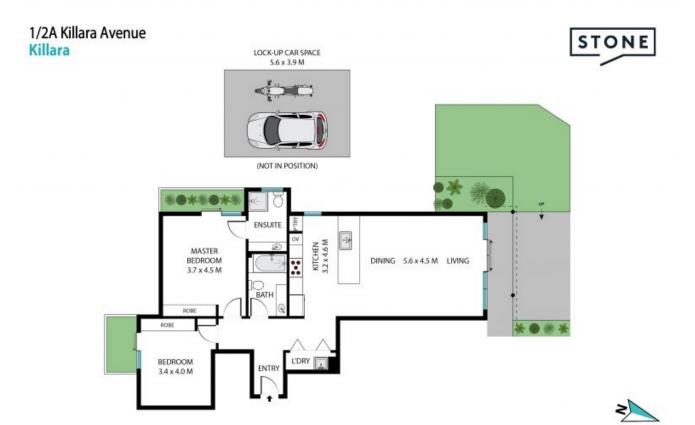

1/2a Killara Avenue Killara, NSW

## Full brick garden apartment enjoys north sun and walk to rail

Walk straight in to a lifestyle of luxury, ease, and convenience, where this spacious single level apartment showcases 141sqm approx. on title with a coveted north orientation. The accessible full brick design, with level entry, is brilliant for both young and mature households. The large open living and dining area flows to a private courtyard garden giving a house-like feel. Truly impressive, the full size gourmet gas kitchen has a suite of Miele appliances set with ample storage and a dining bar. The master bedroom includes an ensuite. 800m stroll to rail.

- Incredible level of quality creating a lovely environment to call home
- Full brick and concrete slab security building in beautiful communal gardens
- Level entry to apartment enjoying a house-like layout with private courtyard
   Spacious throughout with a total of 141sqm on title and direct street access
- Open lounge and dining with a bank of glass sliders capturing north sunshine
- Indoor-outdoor flow to the entertainer's terrace, deck, and level lawn
- Gourmet family-size kitchen, stone benchtops, ample storage, breakfast bar

**Price:** \$1,200,000

**Matt Payne** 0435 825 242

**Christopher Smith** 0432 369 197

Internal Living: 96 sqm

The site plan and floor plan are not to scale; measurements are indicative and in metres. Bushes and trees are placed for illustration purposes. Plans should not be relied on. Interested parties should make and reply on their own enquiries. All other information provided has been collectied from reliable sources but cannot be guaranteed for accuracy.