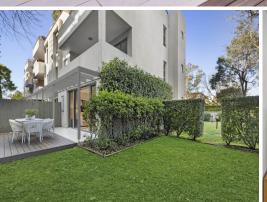

## Full brick garden apartment enjoys north sun and walk to rail

Walk straight in to a lifestyle of luxury, ease, and convenience, where this spacious single level apartment showcases 141sqm approx. on title with a coveted north orientation. The accessible full brick design, with level entry, is brilliant for both young and mature households. The large open living and dining area flows to a private courtyard garden giving a house-like feel. Truly impressive, the full size gourmet gas kitchen has a suite of Miele appliances set with ample storage and a dining bar. The master bedroom includes an ensuite. 800m stroll to rail.

- Incredible level of quality creating a lovely environment to call home
- Full brick and concrete slab security building in beautiful communal gardens
- Level entry to apartment enjoying a house-like layout with private courtyard
   Spacious throughout with a total of 141sqm on title and direct street access
- Open lounge and dining with a bank of glass sliders capturing north sunshine
- Indoor-outdoor flow to the entertainer's terrace, deck, and level lawn
- Gourmet family-size kitchen, stone benchtops, ample storage, breakfast bar