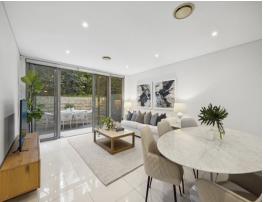

## Full brick garden apartment enjoys north sun and walk to rail

Walk straight in to a lifestyle of luxury, ease, and convenience, where this spacious single level apartment showcases 141sqm approx. on title with a coveted north orientation. The accessible full brick design, with level entry, is brilliant for both young and mature households. The large open living and dining area flows to a private courtyard garden giving a house-like feel. Truly impressive, the full size gourmet gas kitchen has a suite of Miele appliances set with ample storage and a dining bar. The master bedroom includes an ensuite. 800m stroll to rail.

- Incredible level of quality creating a lovely environment to call home
- Full brick and concrete slab security building in beautiful communal gardens
- Level entry to apartment enjoying a house-like layout with private courtyard
   Spacious throughout with a total of 141sqm on title and direct street access
- Open lounge and dining with a bank of glass sliders capturing north sunshine
- Indoor-outdoor flow to the entertainer's terrace, deck, and level lawn
- Gourmet family-size kitchen, stone benchtops, ample storage, breakfast bar