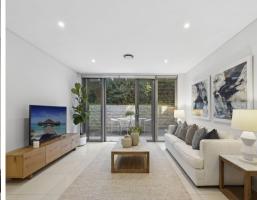

## Full brick garden apartment enjoys north sun and walk to rail

Walk straight in to a lifestyle of luxury, ease, and convenience, where this spacious single level apartment showcases 141sqm approx. on title with a coveted north orientation. The accessible full brick design, with level entry, is brilliant for both young and mature households. The large open living and dining area flows to a private courtyard garden giving a house-like feel. Truly impressive, the full size gourmet gas kitchen has a suite of Miele appliances set with ample storage and a dining bar. The master bedroom includes an ensuite. 800m stroll to rail.

- Incredible level of quality creating a lovely environment to call home
- Full brick and concrete slab security building in beautiful communal gardens
- Level entry to apartment enjoying a house-like layout with private courtyard
   Spacious throughout with a total of 141sqm on title and direct street access
- Open lounge and dining with a bank of glass sliders capturing north sunshine
- Indoor-outdoor flow to the entertainer's terrace, deck, and level lawn
- Gourmet family-size kitchen, stone benchtops, ample storage, breakfast bar