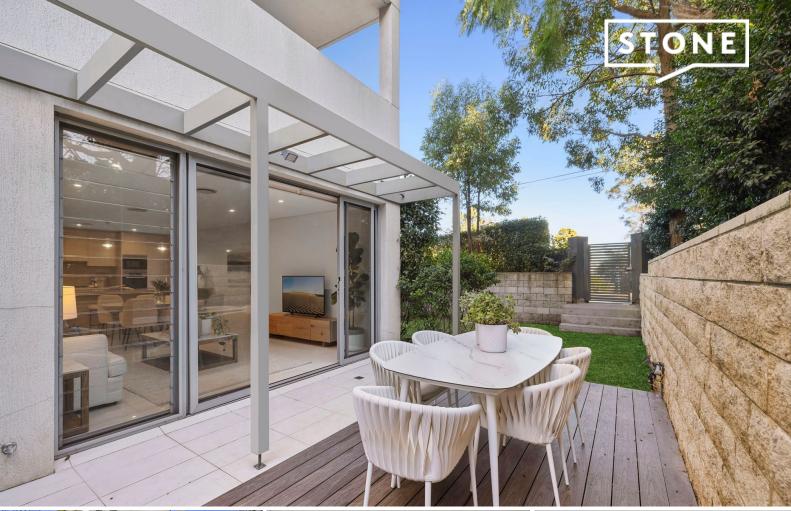

## Full brick garden apartment enjoys north sun and walk to rail

Walk straight in to a lifestyle of luxury, ease, and convenience, where this spacious single level apartment showcases 141sqm approx. on title with a coveted north orientation. The accessible full brick design, with level entry, is brilliant for both young and mature households. The large open living and dining area flows to a private courtyard garden giving a house-like feel. Truly impressive, the full size gourmet gas kitchen has a suite of Miele appliances set with ample storage and a dining bar. The master bedroom includes an ensuite. 800m stroll to rail.

- Incredible level of quality creating a lovely environment to call home
- Full brick and concrete slab security building in beautiful communal gardens
- Level entry to apartment enjoying a house-like layout with private courtyard
   Spacious throughout with a total of 141sqm on title and direct street access
- Open lounge and dining with a bank of glass sliders capturing north sunshine
- Indoor-outdoor flow to the entertainer's terrace, deck, and level lawn
- Gourmet family-size kitchen, stone benchtops, ample storage, breakfast bar