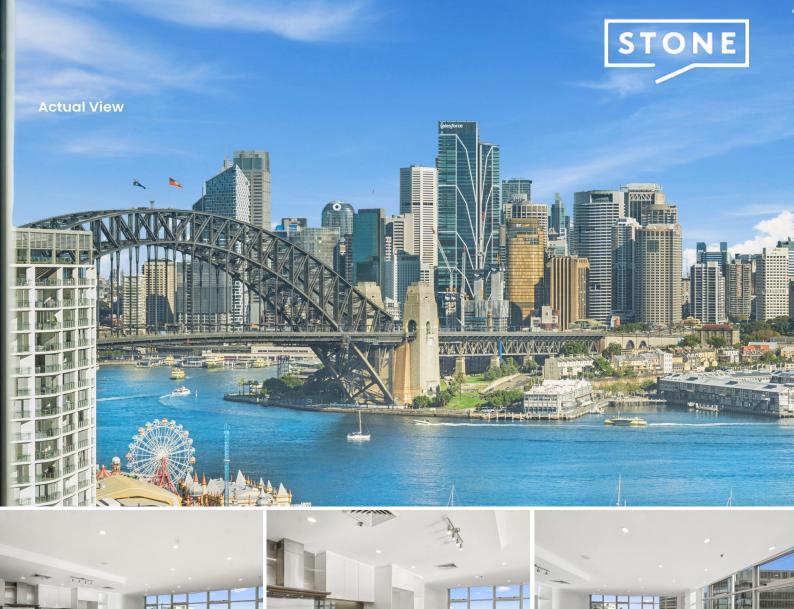

## Legendary Harbour Bridge views from whole floor penthouse

Price:

3

ഫ

For Sale \$2,750,000

3 દ્⊟

2 🚔

Make this spectacular penthouse your own and enjoy legendary Harbour Bridge views every day and experience the absolute magic of New Years Eve fireworks from this unique vantage point.

PANAL

- Soaring urban sophistication across a huge single level open plan space
- Bathed in a harbour panorama with the Bridge, Luna Park and City skyline
- Sunlit living + dining, hardwood timber floors, contemporary loft vibe
- Entertainer's kitchen, gas cooktop, wide oven, dishwasher, island bar
- Exquisite use of chocolate toned stone to kitchen and bathrooms
- Three spacious bedrooms all configured with lavish ensuite bathrooms
- Home office, internal laundry room, built-in robes and storage
- Two secure on-site basement parking spaces, lift to door, reverse air con