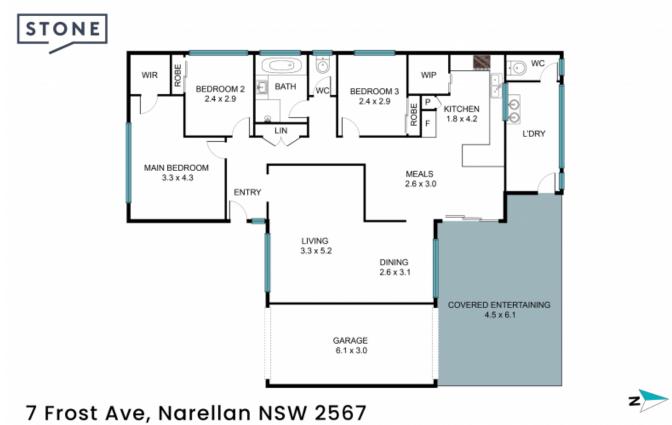

## 7 FIOST AVE, INCLEMENT INS W 2507

The floor plan is not to scale, measurements and in metres. Exterior elements are not in position. Plans should not be relied on. Interested parties should make and rely on their own enquiries. All other information provided has been collected from reliable sources but cannot be guaranteed for accuracy.