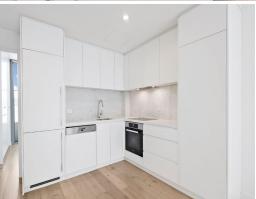

- \* Open plan living, dining and kitchen, opening onto a covered balcony
- \* Well appointed gas kitchen with Miele appliances
- \* Both bedrooms with built ins
- \* Stunning marble bathroom with built in laundry
- \* Security building plus storage cage