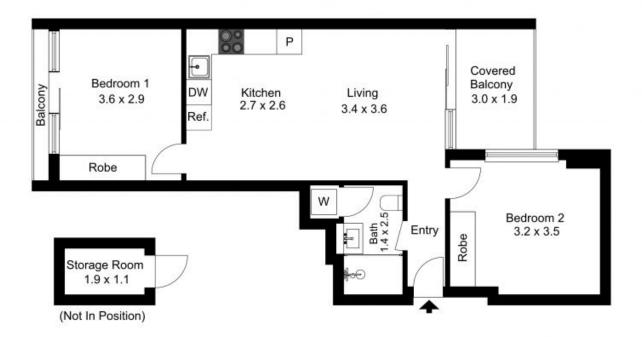

## 203/61 Parraween Street, Cremorne

The floor plan is not to scale; measurements are indicative and in metres. Exterior elements are not in position. Plans should not be relied on. Interested parties should make and rely on their own enquiries.