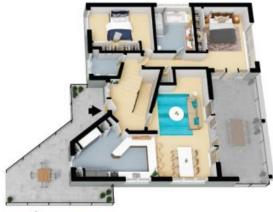

## Resort-like hideaway just 350m from Clontarf Beach, land size 1,086 sqm

- Intimate views over Middle Harbour's yachtsman's paradise to Chinamans Beach
- Entrance foyer with soaring ceilings, sandstone feature wall and powder room
- Sweeping sunlit living and dining space with floor-to-ceiling Middle Harbour views
- Double glass sliding doors open to an enormous covered harbour-view deck
- Sleek open plan CaesarStone kitchen with breakfast/cocktail bar and two fridges
- Smeg gas cooktop, two wall ovens, steam oven and stainless steel dishwasher
- The family room opens to an extensive lower deck with cover and water views
- Four spacious bedrooms with air conditioning, three have mirrored built-ins

Lower Level

Middle Level

Entry/Upper Level

The floor plan is not to scale; measurements are indicative and in metres. All features included in this 3D plan are for inspiration purposes only.

This is not an exact replica of the property or the position of exterior elements. Plans should not be relied on. Interested parties should make and rely on their own enquiries.