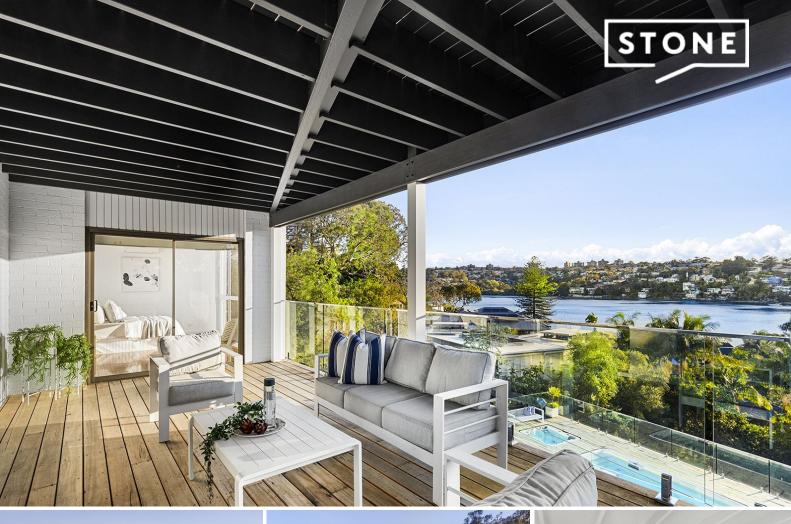

## Resort-like hideaway just 350m from Clontarf Beach, land size 1,086 sqm

- Intimate views over Middle Harbour's yachtsman's paradise to Chinamans Beach
- Entrance foyer with soaring ceilings, sandstone feature wall and powder room
- Sweeping sunlit living and dining space with floor-to-ceiling Middle Harbour views
- Double glass sliding doors open to an enormous covered harbour-view deck
- Sleek open plan CaesarStone kitchen with breakfast/cocktail bar and two fridges
- Smeg gas cooktop, two wall ovens, steam oven and stainless steel dishwasher
- The family room opens to an extensive lower deck with cover and water views
- Four spacious bedrooms with air conditioning, three have mirrored built-ins