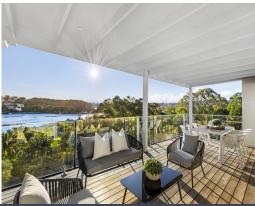

## Resort-like hideaway just 350m from Clontarf Beach, land size 1,086 sqm

- Intimate views over Middle Harbour's yachtsman's paradise to Chinamans Beach
- Entrance foyer with soaring ceilings, sandstone feature wall and powder room
- Sweeping sunlit living and dining space with floor-to-ceiling Middle Harbour views
- Double glass sliding doors open to an enormous covered harbour-view deck
- Sleek open plan CaesarStone kitchen with breakfast/cocktail bar and two fridges
- Smeg gas cooktop, two wall ovens, steam oven and stainless steel dishwasher
- The family room opens to an extensive lower deck with cover and water views
- Four spacious bedrooms with air conditioning, three have mirrored built-ins