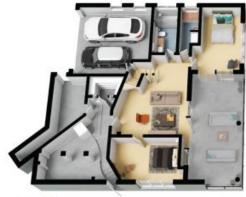

## Resort-like hideaway just 350m from Clontarf Beach, land size 1,086 sqm

- Intimate views over Middle Harbour's yachtsman's paradise to Chinamans Beach
- Entrance foyer with soaring ceilings, sandstone feature wall and powder room
- Sweeping sunlit living and dining space with floor-to-ceiling Middle Harbour views
- Double glass sliding doors open to an enormous covered harbour-view deck
- Sleek open plan CaesarStone kitchen with breakfast/cocktail bar and two fridges
- Smeg gas cooktop, two wall ovens, steam oven and stainless steel dishwasher
- The family room opens to an extensive lower deck with cover and water views
- Four spacious bedrooms with air conditioning, three have mirrored built-ins

Lower Level

Middle Level

Entry/Upper Level

The floor plan is not to scale; measurements are indicative and in metres. All features included in this 3D plan are for inspiration purposes only.

This is not an exact replica of the property or the position of exterior elements. Plans should not be relied on. Interested parties should make and rely on their own enquiries.