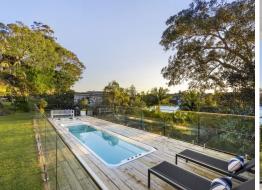

## Resort-like hideaway just 350m from Clontarf Beach, land size 1,086 sqm

- Intimate views over Middle Harbour's yachtsman's paradise to Chinamans Beach
- Entrance foyer with soaring ceilings, sandstone feature wall and powder room
- Sweeping sunlit living and dining space with floor-to-ceiling Middle Harbour views
- Double glass sliding doors open to an enormous covered harbour-view deck
- Sleek open plan CaesarStone kitchen with breakfast/cocktail bar and two fridges
- Smeg gas cooktop, two wall ovens, steam oven and stainless steel dishwasher
- The family room opens to an extensive lower deck with cover and water views
- Four spacious bedrooms with air conditioning, three have mirrored built-ins