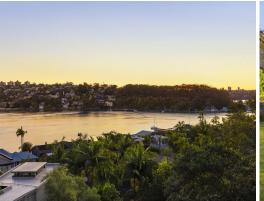

## Resort-like hideaway just 350m from Clontarf Beach, land size 1,086 sqm

- Intimate views over Middle Harbour's yachtsman's paradise to Chinamans Beach
- Entrance foyer with soaring ceilings, sandstone feature wall and powder room
- Sweeping sunlit living and dining space with floor-to-ceiling Middle Harbour views
- Double glass sliding doors open to an enormous covered harbour-view deck
- Sleek open plan CaesarStone kitchen with breakfast/cocktail bar and two fridges
- Smeg gas cooktop, two wall ovens, steam oven and stainless steel dishwasher
- The family room opens to an extensive lower deck with cover and water views
- Four spacious bedrooms with air conditioning, three have mirrored built-ins