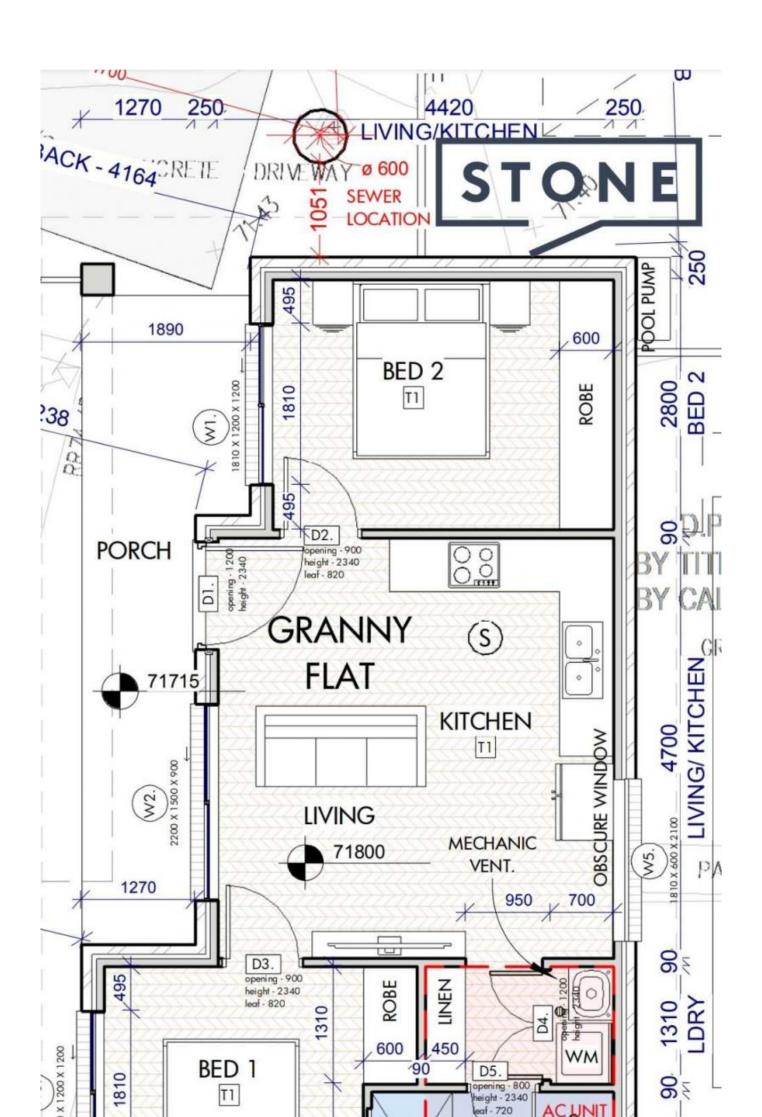

## 2-Bedroom Granny Flat with Private Entry & Driveway Parking with its own address in Kellyville

Price: \$590 Per Week Bond: \$2,360 Available Date: 28/03/2024

2

Step into your modern sanctuary nestled in the heart of Kellyville! This freshly built 2-bedroom granny flat promises unparalleled comfort and convenience, complete with its own private entrance and dedicated parking spot.

- Spacious Open Plan Living: Immerse yourself in a luminous open-plan lounge, kitchen, and dining area, ideal for both unwinding and hosting guests.

- Ample Storage: Revel in the abundance of cupboard space and a pantry in the kitchen, ensuring all your culinary necessities are neatly organized.

- Premium Fixtures: Bask in the opulence of high-quality fittings adorning every corner of the granny flat, elevating its aesthetic appeal.

- Effortless Maintenance: Enjoy the convenience of low-maintenance tiled flooring througho ...