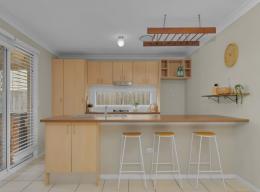

## Family friendly gem with modern comforts

This spacious four-bedroom home has been thoughtfully designed for family living. The practical layout includes multiple living areas and seamless indoor outdoor flow, perfect for both everyday comfort and entertaining. Enjoy the covered outdoor entertaining area, ideal for BBQ dinners or relax while watching over the kids in the spacious yard.

## Features:

- > Four generously sized bedrooms with built in wardrobes to two, plus ensuite and walk-in robe to the master bedroom
- > Family-friendly design and practical layout offering versatile options to the growing family
- > Large lounge room, open plan living and dining, plus the option of a 4th bedroom or home office / play room
- > The kitchen offers ample bench space for meal preparation and overlooks the dining, living & outdoor spaces