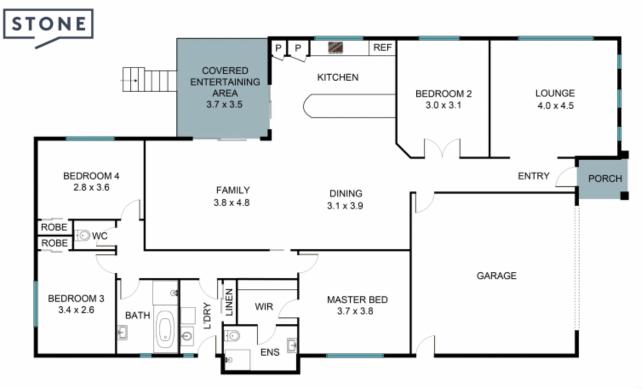

## Family friendly gem with modern comforts

This spacious four-bedroom home has been thoughtfully designed for family living. The practical layout includes multiple living areas and seamless indoor outdoor flow, perfect for both everyday comfort and entertaining. Enjoy the covered outdoor entertaining area, ideal for BBQ dinners or relax while watching over the kids in the spacious yard.

## Features:

- > Four generously sized bedrooms with built in wardrobes to two, plus ensuite and walk-in robe to the master bedroom
- > Family-friendly design and practical layout offering versatile options to the growing family
- > Large lounge room, open plan living and dining, plus the option of a 4th bedroom or home office / play room
- > The kitchen offers ample bench space for meal preparation and overlooks the dining, living & outdoor spaces

## 9 Osbourne St, Elderslie NSW 2570

The floor plan is not to scale, measurements and in metres. Exterior elements are not in position. Plans should not be relied on. Interested parties should make and rely on their own enquiries. All other information provided has been collected from reliable sources but cannot be guaranteed for accuracy.