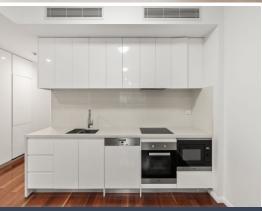

## North Facing One Bedroom with Courtyard and Backyard Garden Apartment

Situated on the quiet side of the block, this modern apartment is located on level 2 of building D in a small complex in North Ryde. The north-facing, one-bedroom plus courtyard with exclusive access to backyard garden and parking apartment offers a total of approximately 69sqm including the master bedroom, sleek gas kitchen and contemporary bathroom. Only minutes walking distance to Macquarie Park train station and with bus stop at complex entry, located within close proximity to Macquarie Shopping Centre, Macquarie University making it an ideal opportunity for any astute

- Beautiful stone kitchen, luxury Miele appliances with gas cooking plus built-in fridge
- Well-sized bedroom with built-in robe
- Contemporary Bathroom
- Private Balcony, courtyard and exclusive access to backyard garden
- Hardwood Timber Flooring
- Ducted air conditioning throughout and internal laundry
- Security intercom