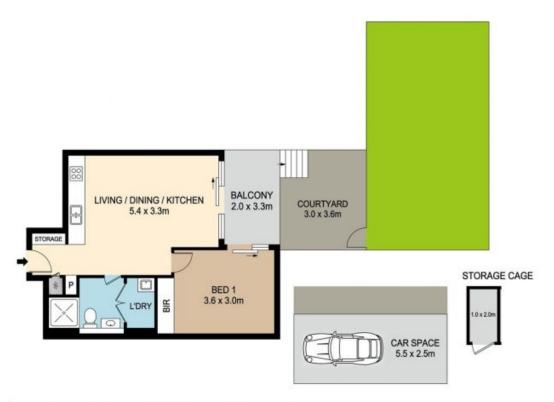

## 206D/1 ALLENGROVE CRESCENT, NORTH RYDE

DISCLAIMER: PLANS SHOWN ARE FOR MARKETING PURPOSES ONLY, ALL DIMENSIONS ARE APPROXIMATE AND NOT TO SCALE. THEY ARE SUBJECT TO ERRORS AND INACCURACIES AND NO LIABILITY WILL BE ACCEPTED. INTERESTED PARTIES SHOULD MAKE THEIR OWN INQUIRES.