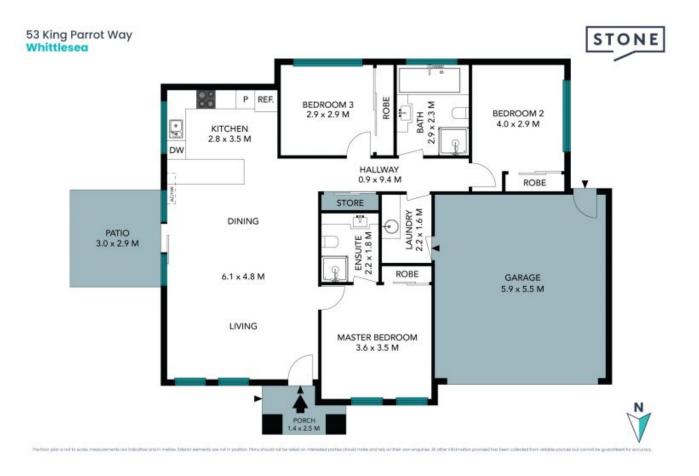

Features include:

- Open plan kitchen, meals & living with sliding door access to alfresco
- Master bedroom located at the front of the home with ensuite & WIR
- 2 other bedrooms with BIR
- Main bathroom with bath
- Laundry with internal access to garage
- Ducted heating + split system reverse cycle cooling
- Solar panels
- Low maintenance backyard with side gated access

Rental Estimate: \$530 - \$550pw

Price:

\$630,000

**Dean Zammit** 0405 140 704

Jessica Conte-Singh 0400 134 550

The floor plan is not to scale; measurements are indicative and in metres. All features included in this 3D plan are for inspiration purposes only.
This is not an exact replica of the property or the position of exterior elements. Plans should not be relied on. Interested parties should make and rely on their own enquiries.