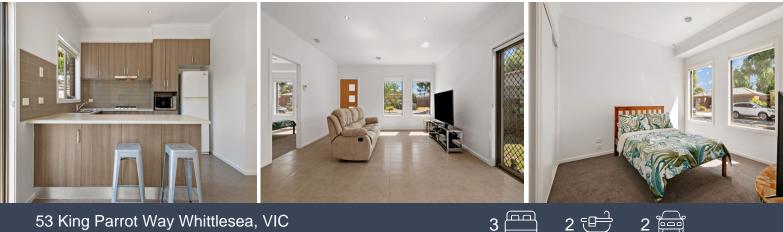

Features include:

- Open plan kitchen, meals & living with sliding door access to alfresco
- Master bedroom located at the front of the home with ensuite & WIR
- 2 other bedrooms with BIR
- Main bathroom with bath
- Laundry with internal access to garage
- Ducted heating + split system reverse cycle cooling
- Solar panels
- Low maintenance backyard with side gated access