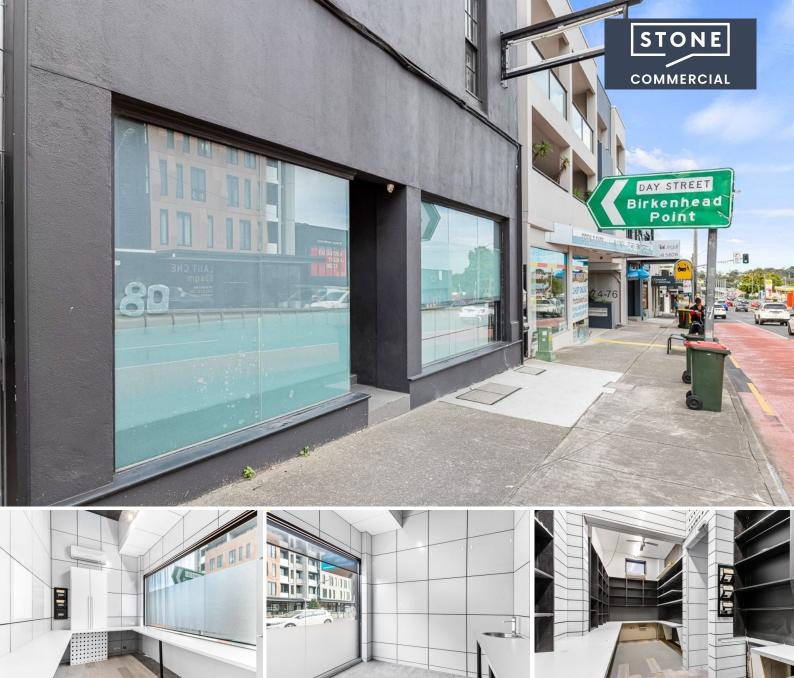

80 Victoria Road Drummoyne, NSW

## SHOWCASE YOUR BUSINESS IN HIGH PROFILE POSITION

Stone Commercial, Exclusively present !!

This is your chance to stand out from the crowd, within this highly visible location. Ideally suited for retail/ commercial operators the space offers fantastic signage opportunities with a double shopfront to expose your business brand to the ever popular Victoria Road corridor promising thousands vehicular and foot traffic daily.

- 50 sqm Approx ground floor showroom
- 8.5m frontage with two picture windows providing plenty of exposure
- AC & Bathroom facilities
- Affordable rental
- Flexible lease terms, available now.

**Paul Di Mauro** 0431 099 976