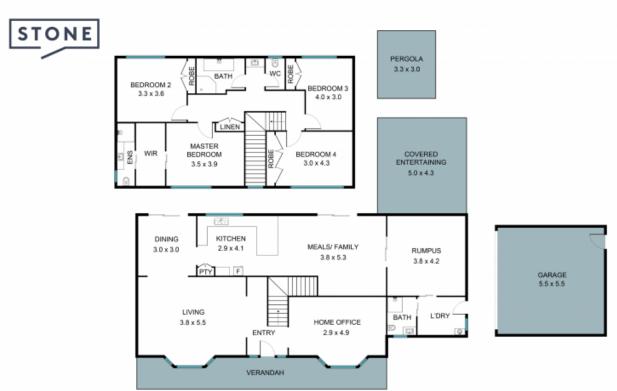

## 18 Clareville Cl, Woodbine NSW 2560

The floor plan is not to scale, measurements and in metres. Exterior elements are not in position. Plans should not be relied on. Interested parties should make and rely on their own enquiries. All other information provided has been collected from reliable sources but cannot be guaranteed for accuracy.