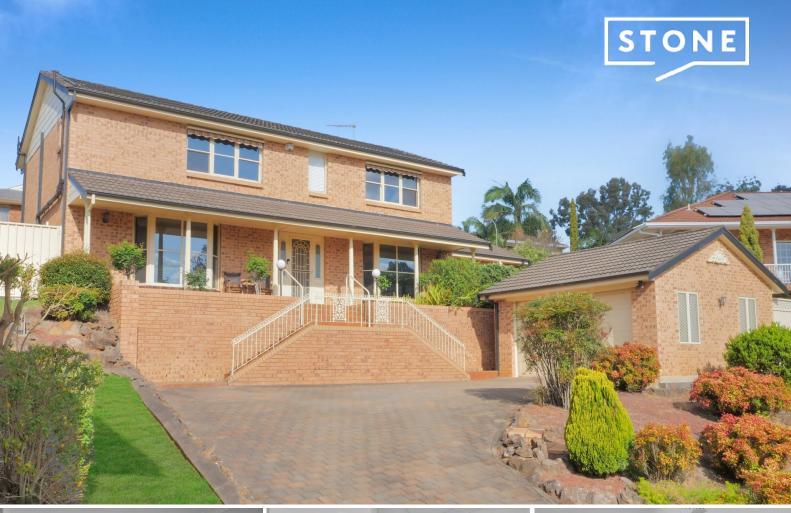

## Entertainers delight

Welcome to 18 Clareville Close, Woodbine, a remarkable family home set on a generous 854sqm block. This beautifully designed residence offers four spacious bedrooms, including a luxurious master suite with a walk-in robe and ensuite. The home features three well-appointed bathrooms, including a designer 3-way main bathroom upstairs with a freestanding bath, semi-frameless shower screen, and vanity for ultimate convenience.

The property boasts multiple living spaces, perfect for both relaxation and entertainment. A home office adds to the functionality, making it ideal for remote work or study. The stylish kitchen is equipped with stainless steel appliances, ample storage and bench space combining both elegance and practicality.