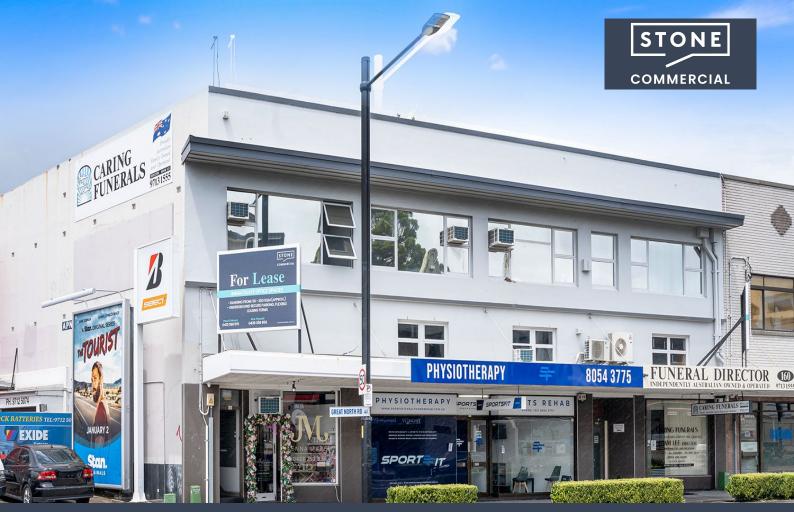

3/160 - 166 Great North Road Five Dock, NSW

## CREATIVE, SPACIOUS, AFFORDABLE

Stone Commercial are proud to Exclusively present For Lease Shop 3/ 160 - 166 Great North Road, Five Dock.

Presenting a fantastic Leasing opportunity to join established brands within this Iconic Building. with a variety of commercial / retail spaces.

The Property is positioned along Great North Road, Five Dock one of Sydney's Major Retail precincts commuted by over thousands of vehicular & pedestrian traffic daily, offering consumers the convenience & connectivity to and from all destinations.

## Features:

- 40 sqm Ground Floor Retail Space
- Rear access + loading
- Completely refurbished, with kitchen & amenities
- Flexible lease terms
- Available now

**Paul Di Mauro** 0431 099 976

**Daniel Costa** 0411 376 625