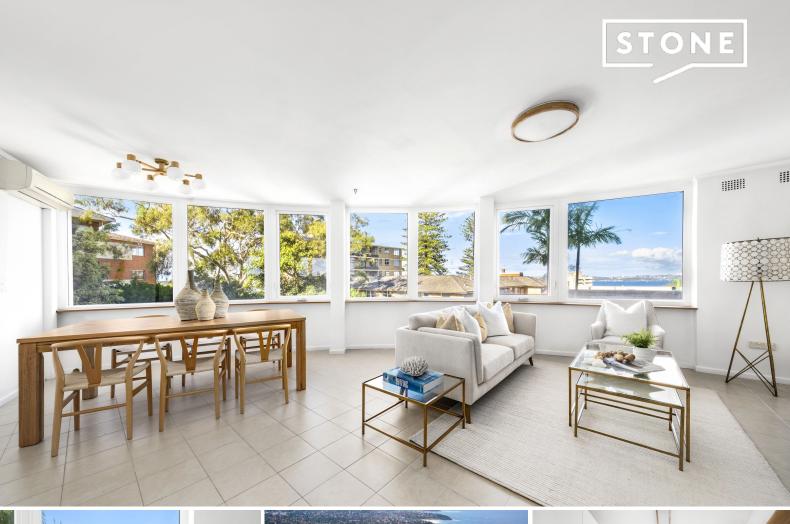

## Luxe three bedroom executive garden apartment with harbour views

A house like garden apartment with views, ample storage and parking!

Set down a long driveway in a quiet cul-de-sac like enclave, this apartment is a hidden gem well off Sydney Road. The house like portions of this garden apartment also offers a level access entrance and a lift to a private garage.

Perched on the boarder of Fairlight and Manly you obtain stunning harbour and leafy treetop views. Footsteps to shops and cafes at Fairlight Village, six minute stroll to Fairlight Beach and within a 10 minute walk of Manly's lifestyle hub, wharf and beaches.

Beautifully renovated throughout, there is nothing to do except move in and enjoy. Plus a fully renovated, separate bonus space for a home office, hobby room or simply extra storage.

- Located within the exclusive, immaculately maintained 'Mabuhay' security building with level access