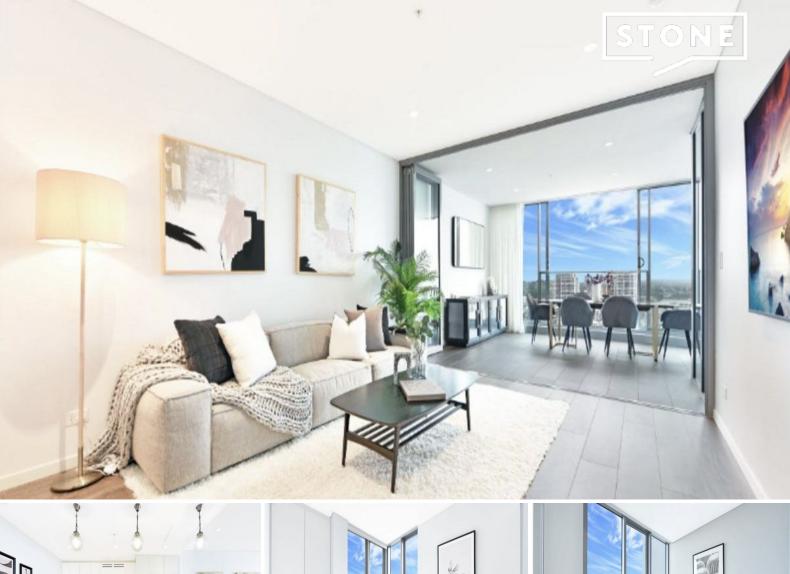

## Three Beds High Level Apartment With Water Veiw For Rent

2009/18 FOOTBRIDGE BVD, WENTWORTH POINT

This modern apartment features high quality finishes and luxurious spacious interiors. Proudly developed by Billbergia. Fantastic location and living lifestyle, ideally in walking distance to Marina square shopping centre, Ferry wharf, public school and nearby Rhodes Train Station.

## Feature included:

- Two car parks with side by side
- Uninterrupted & elevated riverview, greenery and skyline panorama
- Oversized designer elegant interiors with open-plan layout
- Tiled multifunctional scenic sunroom for year-round entertainment
- Gourmet gas kitchen with an ILVE suite of appliances
- Additional space for home office/ walk-in closet/ other home-decor ideas
- Modern sleek bathroom with marbled wall & frameless shower screen