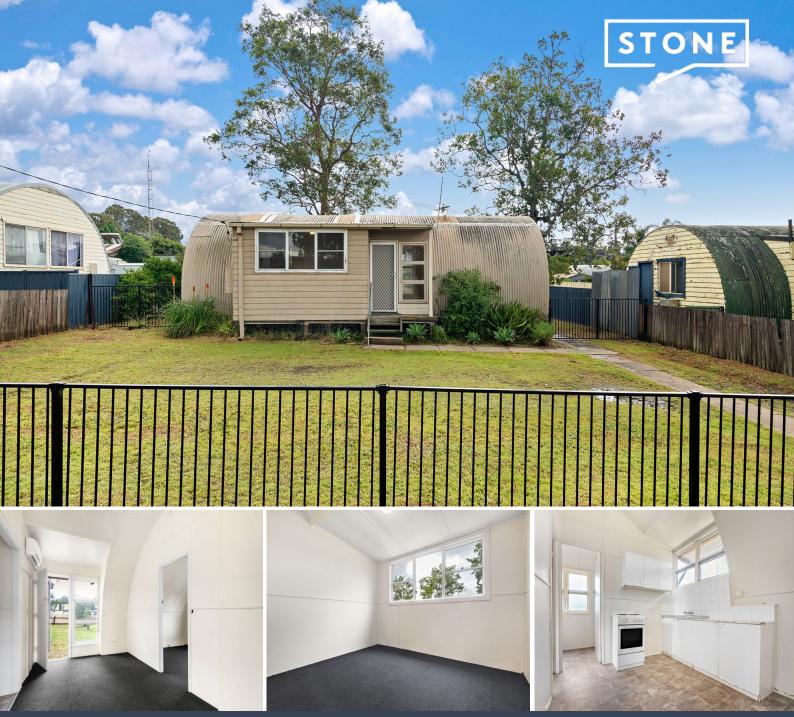

This cozy and classic style 2 bedroom home on a large fully fenced block awaits. Conveniently located just 1km to town centre and minutes to the Hunter Expressway. Within walking distance to the local high school and primary schools. Be sure to see and apply today.

- Easy care open plan living with linen storage and s/s air con
- Traditional kitchen with electric oven and cook top
- Access to back verandah with leafy shaded outlook
- Two generously sized bedrooms
- Reverse cycle air conditioning
- Shower over full bath
- Walk to schools and just 1km to town centre and minutes to Hunter Expressway
- Pets considered on application