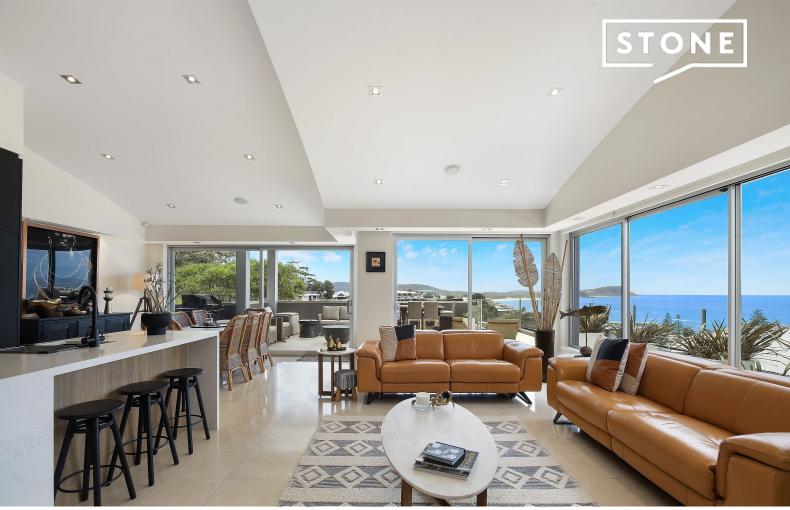

## Luxury Penthouse Living in Central & Tranquil Location

Experience the epitome of luxury coastal living in this stunning north-facing penthouse apartment, boasting extraordinary ocean vistas and it's very own private pool. Nestled in an ideal location, an easy 300m stroll to Terrigal Beach, renowned restaurants and boutique shops. This opulent penthouse offers not only luxury and convenience but an unparalleled lifestyle.

A sophisticated design, and array of stunning architectural features make it a true gem within the boutique complex of only 3 residences offering a lifestyle that epitomizes the best aspects of seaside living....

...

This is the perfect home for those looking for a stunning holiday or permanent residence in a premier location....

...

- Commanding ocean views with sun-drenched north facing aspect
- Private Pool
- 90 minute drive to Sydney CBD