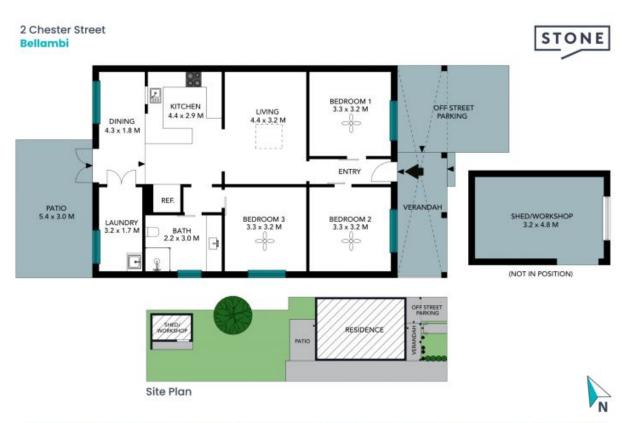

Price:

Angela Bolton 0437 220 021

\$875,000

Council rates \$632.38pq approx.

The site plan and floor plan are not to scale; measurements are indicative and in metres. Bushes and trees are placed for illustration purposes. Plans should not be relied on. Interested parties should make and rely on their own enquiries. All other information provided has been collected from reliable sources but cannot be guaranteed for accuracy. 2 Chester Street Bellambi