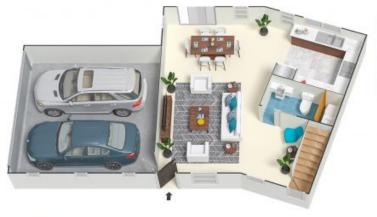

Step inside and be greeted by a generous living area full of natural light and a clean design for every opportunity to furnish the home to your liking. The large kitchen, open plan dining as well as the downstairs powder room also create an inviting ambiance for relaxation, work and entertainment.

## Belconnen

**Ground Floor** 

First Floor

The floor plan is not to scale; measurements are indicative and in metres. All features included in this 3D plan are for inspiration purposes only.

This is not an exact replica of the property or the position of exterior elements. Plans should not be relied on interested parties should make and rely on their own enquiries.