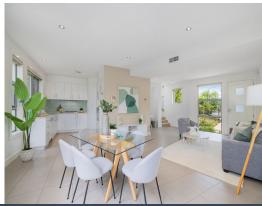

Step inside and be greeted by a generous living area full of natural light and a clean design for every opportunity to furnish the home to your liking. The large kitchen, open plan dining as well as the downstairs powder room also create an inviting ambiance for relaxation, work and entertainment.