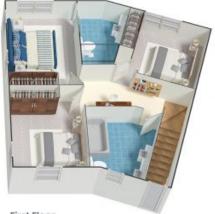

Upstairs, you are welcomed with an abundance of natural light from the void which flows to the landing space, the perfect library/study nook. All bedrooms with gorgeous windows and leafy outlook, with the master enjoying a large ensuite.

## Belconnen

**Ground Floor** 

First Floor

The floor plan is not to scale; measurements are indicative and in metres. All features included in this 3D plan are for inspiration purposes only.

This is not an exact replica of the property or the position of exterior elements. Plans should not be relied on interested parties should make and rely on their own enquiries.