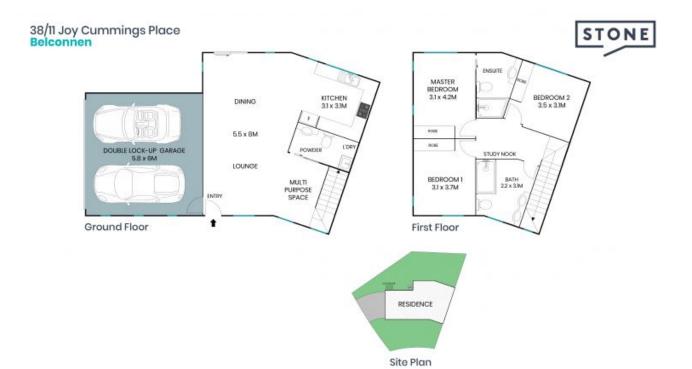

38/11 Joy Cummings Place Belconnen, ACT

3 🕮

2 🖽

## 38/11 Joy Cummings Place

## Belconnen

**Ground Floor** 

First Floor

The floor plan is not to scale; measurements are indicative and in metres. All features included in this 3D plan are for inspiration purposes only.

This is not an exact replica of the property or the position of exterior elements. Plans should not be relied on interested parties should make and rely on their own enquiries.

Features Overview:...

- Located in Canberra Lakes Estate beside Lake Ginninderra and a short drive to Belconnen ...

**Price:** \$1,075,000+

**Jess Doolan** 0477 775 773

**Alex Ford** 0487 382 549

The site plan and floor plan are not to scale; measurements are indicative and in metres. Bushes and trees are placed for illustration purposes. Plans should not be relied on. Interested parties should make and rely on their own enquiries. All other information provided has been collected from reliable sources but cannot be guaranteed for accuracy.