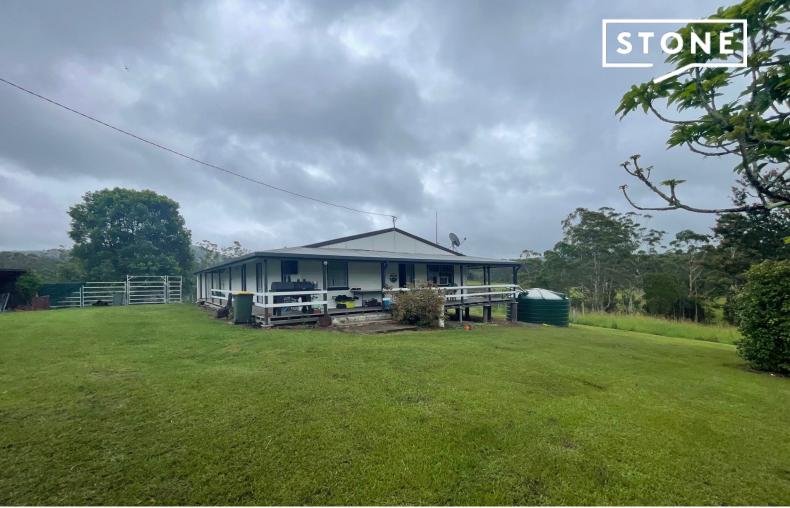

## 130 Rainbows End Road Dondingalong, NSW

## **Out Of Town Living**

3 Bedroom Spacious home with a large wrap around verandah, 25 minute drive from Kempsey, nice and quiet, large house yard.

Features of this property include :

- \* 3 Bedrooms
- \* Open Plan Living
- \* Wrap around deck
- \* 2x Bay Sheds available to park the mower or your vehicle under
- \* Tank Water only