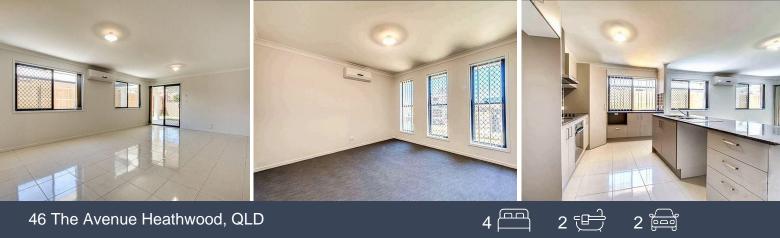

The central living area is very generous and incorporates a streamline modern kitchen, open plan family area, dining space and patio overlooking the backyard which captures the true essence of Queensland Living.

- 4 generous sized bedrooms with carpet flooring and quality light fittings
- Master suite with walk-in robe and ensuite
- Main beautiful family bathroom with separate toilet
- Functional open plan design
- Separate lounge or media room
- Stone benchtop to kitchen with abundant cupboards & drawers
- Easy care tiled floors