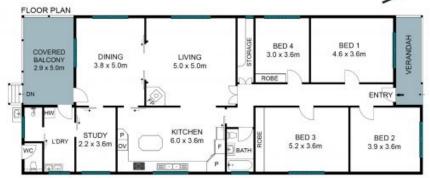

Awash with natural light the homes flexible layout provides effortless flow. Further adding to appeal are additional features

- Superior timber craftsmanship and polished parquetry flooring.
- Open plan lounge and dining areas with wooden combustion fire place and air conditioning
- Well appointed eat in kitchen adjacent to an ample family room.
- Up to 4 generous bedrooms including 2 with built ins plus a separate study area
- Original full bathroom , a second indoor shower and additional WC outdoors.
- Covered verandah, paved entertaining area and levelled grassed private and sunny garden at the rear.

**Price:** SOLD - \$3,401000 **Council Rates:** \$746.00 p/q **Water Rates:** \$195.46 p/q

Rick (Riccardo) Pignetti 0439 398 959

Christian Leung 0423 555 162

Floor plan provided by Continuous Cinative Measurements in makes. Plan is indicable only and dissensions are approximate, All information contained here is gathered from sources which are believed to be accurate and we accept no measurable for an expectable with in respect to the very arrain, inaccurates or measurablements in the decurrent, indicated an absolute for your force own insuries.