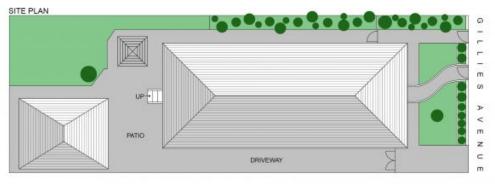

Awash with natural light the homes flexible layout provides effortless flow. Further adding to appeal are additional features

- Superior timber craftsmanship and polished parquetry flooring.
- Open plan lounge and dining areas with wooden combustion fire place and air conditioning
- Well appointed eat in kitchen adjacent to an ample family room.
- Up to 4 generous bedrooms including 2 with built ins plus a separate study area
- Original full bathroom , a second indoor shower and additional WC outdoors.
- Covered verandah, paved entertaining area and levelled grassed private and sunny garden at the rear.