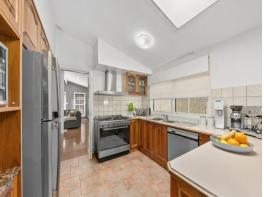

- Timeless interiors introduced by family lounge, combined casual living/dining
- Polished hardwood flooring, cathedral ceiling bathed in a wealth of sunlight
- Well-kept kitchen appointed with gas cooking and stainless steel appliances
- Modern bathroom, built-in robes to all bedrooms, main also features ensuite
- Poolside entertainers' yard, vergola-covered patio and easy-care gardens
- Oversized dual auto garage with storage, r/c air conditioning
- Located in the prestigious Kingsdene Estate and zoned for Carlingford West Public catchment.