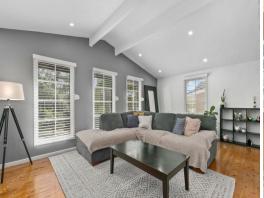

- Timeless interiors introduced by family lounge, combined casual living/dining
- Polished hardwood flooring, cathedral ceiling bathed in a wealth of sunlight
- Well-kept kitchen appointed with gas cooking and stainless steel appliances
- Modern bathroom, built-in robes to all bedrooms, main also features ensuite
- Poolside entertainers' yard, vergola-covered patio and easy-care gardens
- Oversized dual auto garage with storage, r/c air conditioning
- Located in the prestigious Kingsdene Estate and zoned for Carlingford West Public catchment.