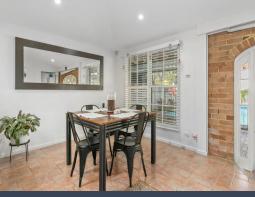

- Timeless interiors introduced by family lounge, combined casual living/dining
- Polished hardwood flooring, cathedral ceiling bathed in a wealth of sunlight
- Well-kept kitchen appointed with gas cooking and stainless steel appliances
- Modern bathroom, built-in robes to all bedrooms, main also features ensuite
- Poolside entertainers' yard, vergola-covered patio and easy-care gardens
- Oversized dual auto garage with storage, r/c air conditioning
- Located in the prestigious Kingsdene Estate and zoned for Carlingford West Public catchment.