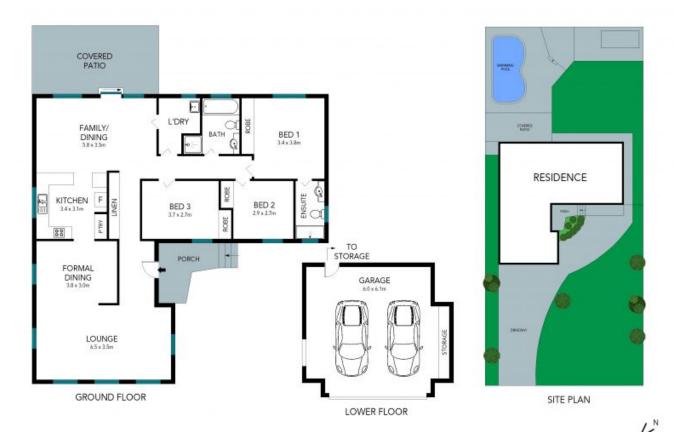

- Timeless interiors introduced by family lounge, combined casual living/dining
- Polished hardwood flooring, cathedral ceiling bathed in a wealth of sunlight
- Well-kept kitchen appointed with gas cooking and stainless steel appliances
- Modern bathroom, built-in robes to all bedrooms, main also features ensuite
- Poolside entertainers' yard, vergola-covered patio and easy-care gardens
- Oversized dual auto garage with storage, r/c air conditioning
- Located in the prestigious Kingsdene Estate and zoned for Carlingford West Public catchment.

Price: \$880 per week Available Date: 12/02/2024

Ashleigh Toole

The floor plan is not to scale; measurements are indicative and in metres. Exterior elements are not in position. Plans should not be relied on. Interested parties should make and rely on their own enquiries.