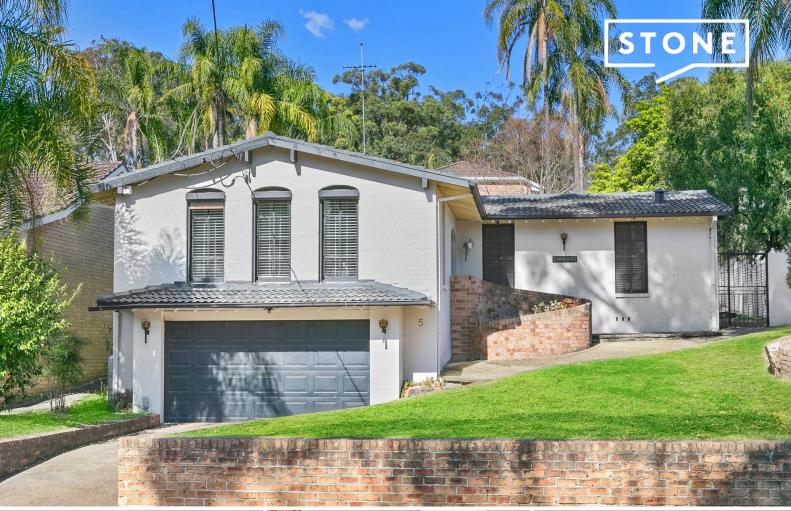

5 Norfolk Place Carlingford, NSW

3 🕮

2 🖽

## High Side Home in Carlingford West Primary School Catchment

Immediate family allure and a quiet position opposite bushland ensure desirable qualities in this unique home. Well equipped for every stage of family life in a sought-after neighbourhood that delivers.

STONE

5 Norfolk Place, Carlingford