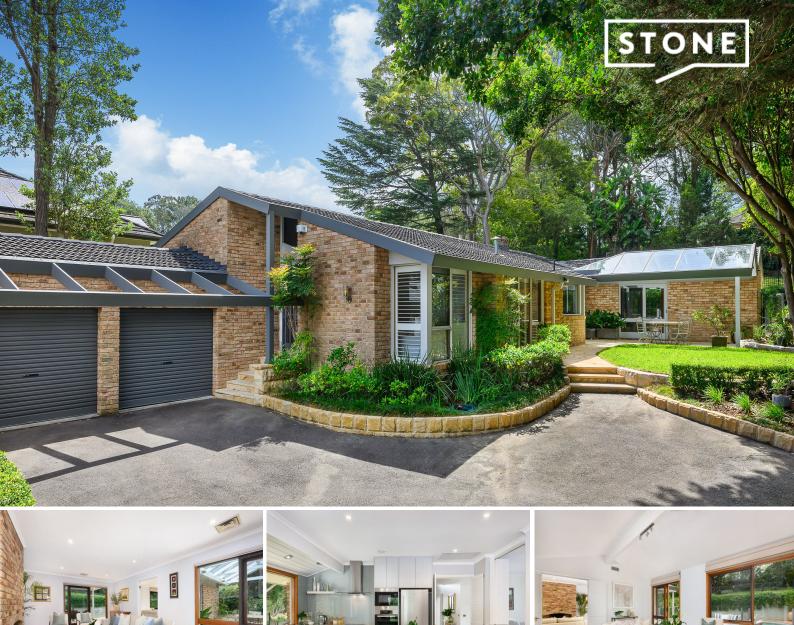

## A modern sanctuary of impeccable quality and family appeal

Promising a lifestyle of serenity and privacy, this light and open modern home captivates with a fluent single level layout basking in a north orientation on approximately 1435sqm of land.

Offered for the first time by the original owner and impeccably maintained with a superlative commitment to quality, keeping it ready for outstanding enjoyment. Perfect for families wanting an oasis for relaxation and entertaining whilst taking full advantage of nearby rail, shopping, and premier schools. Open ambience to all three living areas brings the home to life with flow to the refreshing lagoon style pool and tree-top views from the garden. This home has it all.

- Absolutely immaculate presentation on 1435sqm approx. north to rear land
- Modern built masterwork with outstanding quality showcased throughout
- Granite kitchen, Miele appliances, pyrolytic ovens, pass to dining room
- Light and large formal lounge and dining to entertain in style and elegance