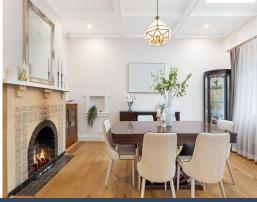

Formal zones charm with their abundance of period appeal and deliver comfortable spaces to relax away from busy family life. The architectural extension at the rear boasts an open plan design set under a vaulted ceiling and incorporating a luxury stone and gas kitchen. Light soaked living areas spill out to the inviting entertainer's decks and child-friendly lawns.