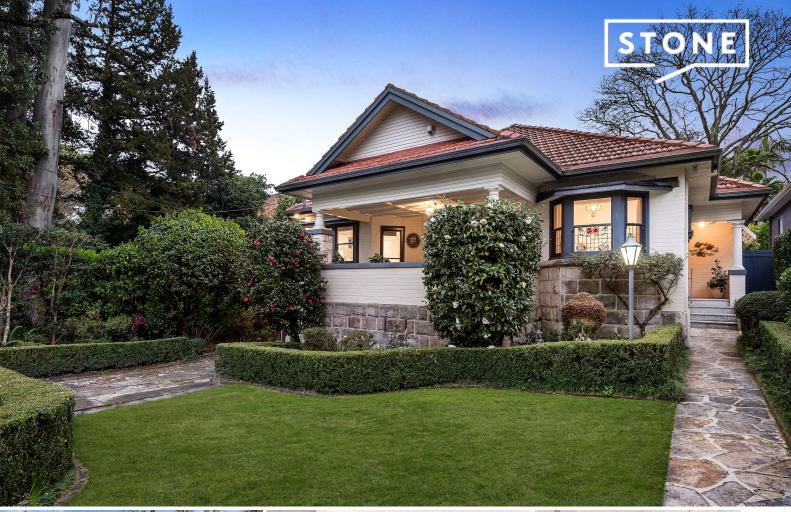

## Timeless beauty meets contemporary excellence and convenience

Showcasing a romantic blend of old and new, this superb bungalow has been meticulously renovated and cleverly extended to create a home of everlasting appeal in a peaceful yet incredibly convenient enclave. The home rests on a generous northerly to rear 986.4sqm block encased by beautifully landscaped lawns and gardens.

Formal zones charm with their abundance of period appeal and deliver comfortable spaces to relax away from busy family life. The architectural extension at the rear boasts an open plan design set under a vaulted ceiling and incorporating a luxury stone and gas kitchen. Light soaked living areas spill out to the inviting entertainer's decks and child-friendly lawns.