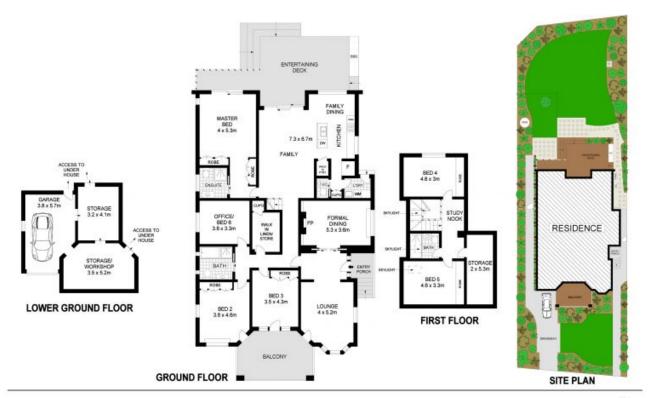

Accommodation Features:...

...

Inspect: Saturday, 21st September 2024 1:30 - 2:00

Wednesday, 25th September 2024 1:30 - 2:00

**Auction:** 28/09/2024 03:00 pm

Price: Auction Guide \$4,500,000

Steven Kourdis 0402 555 675

## 12A TREATTS ROAD, LINDFIELD

APPROX. TOTAL AREA: 389 SQM