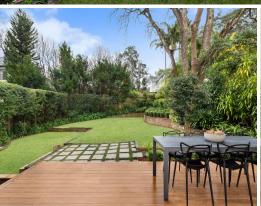

Formal zones charm with their abundance of period appeal and deliver comfortable spaces to relax away from busy family life. The architectural extension at the rear boasts an open plan design set under a vaulted ceiling and incorporating a luxury stone and gas kitchen. Light soaked living areas spill out to the inviting entertainer's decks and child-friendly lawns.