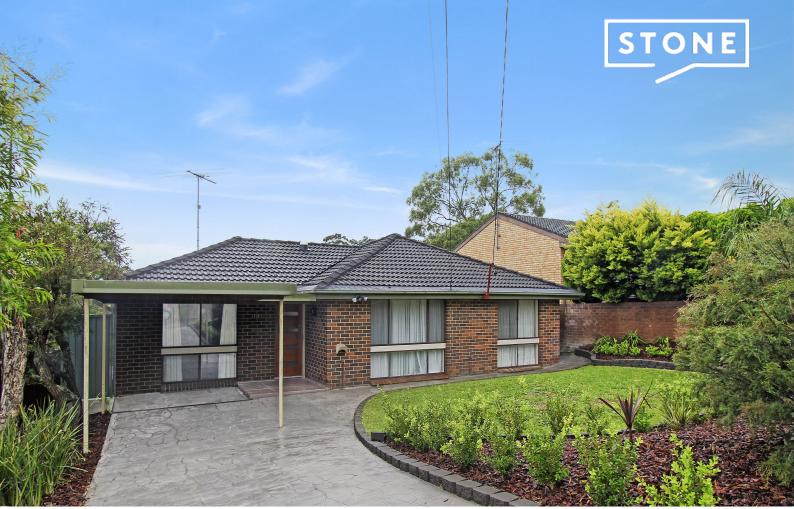

18 Hollings Crescent Heathcote, NSW

3 🕮

Price:

\$1,300,000

2

## Serene bush views

Peacefully positioned, this well-presented home is ideal for young families or first home buyers seeking to create fabulous memories in a family-friendly location. Boasting an impressive undercover alfresco deck, this home provides all the ingredients to entertain family and friends whilst enjoying breathtaking, uninterrupted views of the Royal National Park