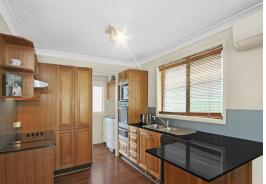

- Beautiful brick home with large windows flooding the home with natural light
- Spacious kitchen with breakfast bar and air-conditioning flows to dining
- Generous living space with timber flooring
- Good sized bedrooms with built-in robes and amazing bush views, large main with ceiling fan
- Well maintained family bathroom with separate bath and shower and separate WC
- Internal laundry with rear yard access
- Extensive undercover timber deck with breathtaking views of the Royal National Park, perfect for entertaining family and friends
- Tiered backyard with garden shed and access to the Royal National Park