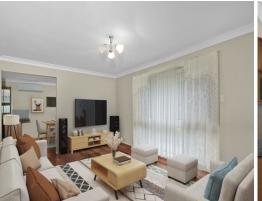

- Beautiful brick home with large windows flooding the home with natural light
- Spacious kitchen with breakfast bar and air-conditioning flows to dining
- Generous living space with timber flooring
- Good sized bedrooms with built-in robes and amazing bush views, large main with ceiling fan
- Well maintained family bathroom with separate bath and shower and separate WC
- Internal laundry with rear yard access
- Extensive undercover timber deck with breathtaking views of the Royal National Park, perfect for entertaining family and friends
- Tiered backyard with garden shed and access to the Royal National Park